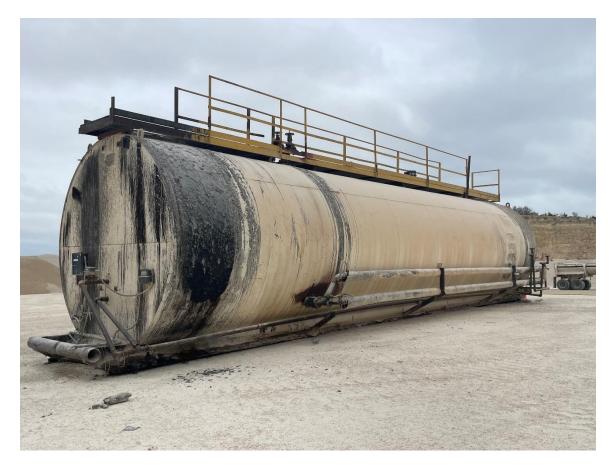

## GTB-5579J2

Make: CMI
Size: 30,000 Gallon
Type: Skid Mounted Coiled Split Liquid Asphalt Storage

Tank
<t

**DESCRIPTION:** CMI 30,000-gallon skid mounted coiled, split liquid asphalt storage tank. Additional features include:

- Split Compartment Design 20,000 / 10,000
- The unit is fully insulated and wrapped with a metal skin.
- Skid Mounted
- Full length walkway with handrails on top of the tank for accessing interior inspection parts.