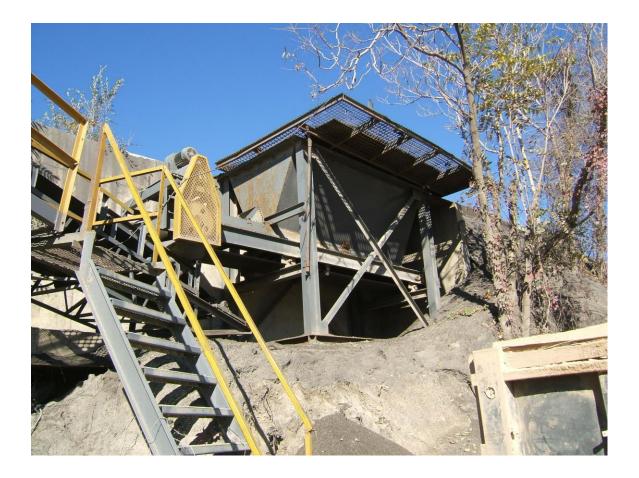

GTB-5417K

Make: Unknown

<u>Size:</u> 8' x 12'

Type: Recycle Bin

## **DESCRIPTION:**

- Nominal 8' x 12' bin opening
- Heavy duty oversized Grizzly
- Skid mounted frame
- Extended Feeder Conveyor

AVAILABILITY, PRICE AND CONDITION SUBJECT TO CHANGE BY STANSTEEL<sup>®</sup>. SPECIFICATIONS ARE ACCURATE TO OUR KNOWLEDGE, HOWEVER, THEY ARE NOT GUARANTEED. ALL PRICES ARE IN U.S. DOLLARS UNLESS OTHERWISE NOTED. EQUIPMENT IS SOLD ON THE BASIS OF AS IS, WHERE IS, THEREFORE, STANSTEEL<sup>®</sup> RECOMMENDS INSPECTION BY THE BUYER OF ANY USED EQUIPMENT TO DETERMINE SUITABILITY TO THEIR REQUIREMENTS.