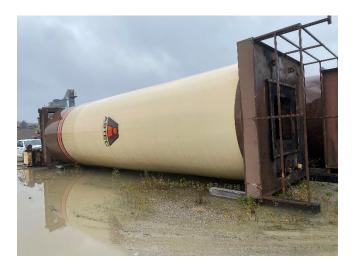

GTB-5523L

Make: Astec Long Term Storage Silo and Bintop

## Capacity: 200 Ton Storage

## **Silo Description:**

- Astec 200 Ton Stationary Long Term Storage Silo
- Top mounted anti-segregation Batcher with Air Seal
- Clam Gate Style Discharge Gate w/ Oil Seal
- Fully Insulated and Skinned
- Totally enclosed Cone with Hot Oil Cone Heat
- Oil Seal Pump, Motor, and Reservoir included.