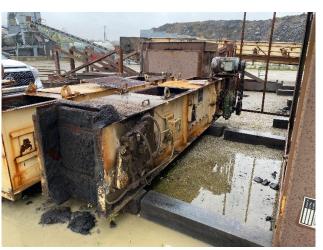

## **Bintop Description:**

- Astec Model # TC2412
- 24" x 12' Long
- Dual Strand 4" pitch chain w/ 21" wide Slats
- Cast Floor Liners
- 15HP Drive with Dodge shaft mount gear reducer

AVAILABILITY, PRICE AND CONDITION SUBJECT TO CHANGE BY STANSTEEL®. SPECIFICATIONS ARE ACCURATE TO OUR KNOWLEDGE, HOWEVER, THEY ARE NOT GUARANTEED. ALL PRICES ARE IN U.S. DOLLARS UNLESS OTHERWISE NOTED. EQUIPMENT IS SOLD ON THE BASIS OF AS IS, WHERE IS, THEREFORE, STANSTEEL® RECOMMENDS INSPECTION BY THE BUYER OF ANY USED EQUIPMENT TO DETERMINE SUITABILITY TO THEIR REQUIREMENTS.