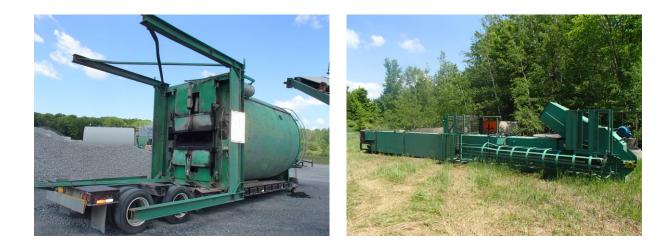

## Type: Barber Greene 50 Ton Stationary Silo & Bucket Elevator

## Barber Greene 50 Ton Capacity Hotmix Stationary Storage Silo

- 11' diameter
- Level Indicator included
- 10'-4" drive through height

## **Barber Greene Stationary Bucket Elevator**

- 20 HP Heavy Duty Drive
- Single strand 6" pitch roller chain with 12" x 18" buckets

AVAILABILITY, PRICE AND CONDITION SUBJECT TO CHANGE BY STANSTEEL<sup>®</sup>. SPECIFICATIONS ARE ACCURATE TO OUR KNOWLEDGE, HOWEVER, THEY ARE NOT GUARANTEED. ALL PRICES ARE IN U.S. DOLLARS UNLESS OTHERWISE NOTED. EQUIPMENT IS SOLD ON THE BASIS OF AS IS, WHERE IS, THEREFORE, STANSTEEL<sup>®</sup> RECOMMENDS INSPECTION BY THE BUYER OF ANY USED EQUIPMENT TO DETERMINE SUITABILITY TO THEIR REQUIREMENTS.