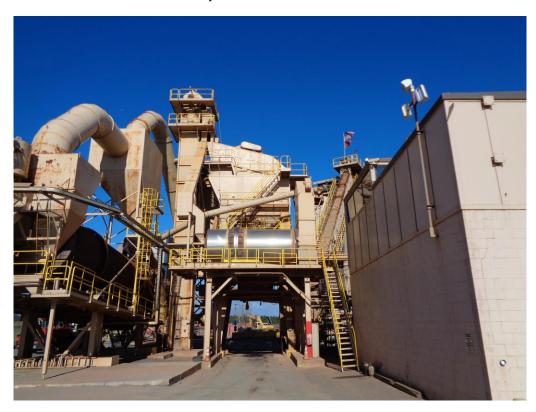

GTB-5471N

Make: McCarter Size: 8,000# Type: Batch Tower and Elevator

## **Batch Tower w/Elevator**:

- Dillman Vertical Hot Elevator with aggregate style 35' w x 10' deep x 9" long buckets
- \*\* Buckets re-built in 2019 \*\*
- Stationary Diester 3 ½ Deck Inclined 6' x 16' Screen
- (4) Hot Bin sections with High and Low Level Indicators
- Aggregate Weigh Hopper with Load Cell
- Weigh Bucket with Load Cells and Hot Oil Heat
- 4 Ton Pugmill w/ 60hp Drive with Hot Oil Heat
- All legs, walkways and platforms
- \*\* Taken out of service January 2021 \*\*