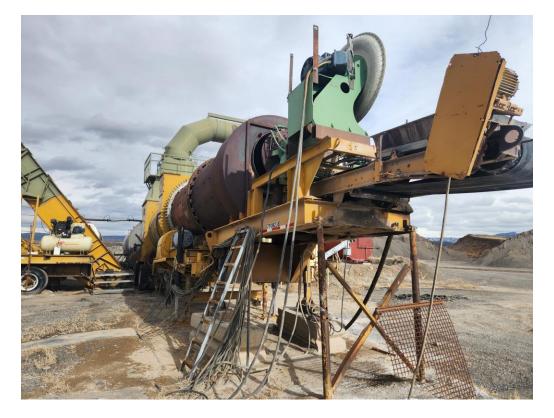

SSS-5686D

Make: Cedarapids

Size: 88" dia x 35' Type: Portable Parallel Flow Drum

## **DESCRIPTION:**

- Cedarapids Model # 8835 Portable Parallel Flow Drum 88" dia x nominal 35' long shell •
- Triple axle portability
- 24" wide Slinger Belt Feed Conveyor w 5HP motor
- Cradle Chain Drive
- Recycle Collar
- Hauck SJ580 Burner