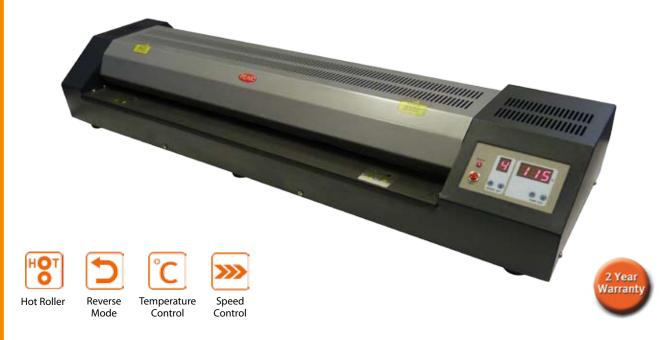

## Design

The new A1 pouch laminator has been designed to easily accommodate A1 pouches with variable speed and temperature controls it produces a professional bubble free laminate.

New features include larger rollers, heavy duty build and a new heating system giving a constant temperature and excellent results every time right up to A1 size.

#### **Features:**

- · laminates from ID to A1
- hot roller technology
- · robust all metal construction
- variable speed & temperature control
- · anti jam reverse mode
- takes pouches up to 350 micron\*
- \*A1 max 250 micron