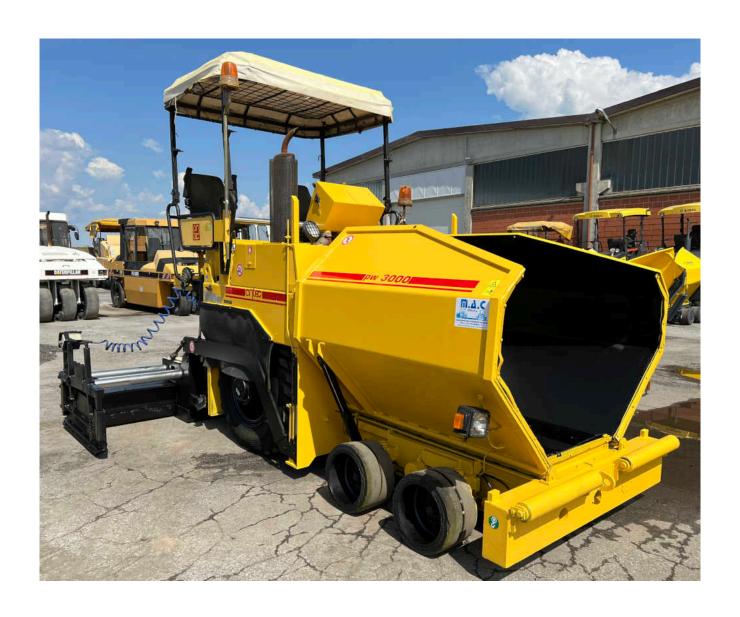

• **Brand**: Antec Agire

**■ Model**: CB 3000

• **Year**: 1998

• Serial number: 3865

Hours: 3.200 Weight: 7 ton

• **Screed:** RV 3500 (from 2,00m to 3,50m) - gas heating