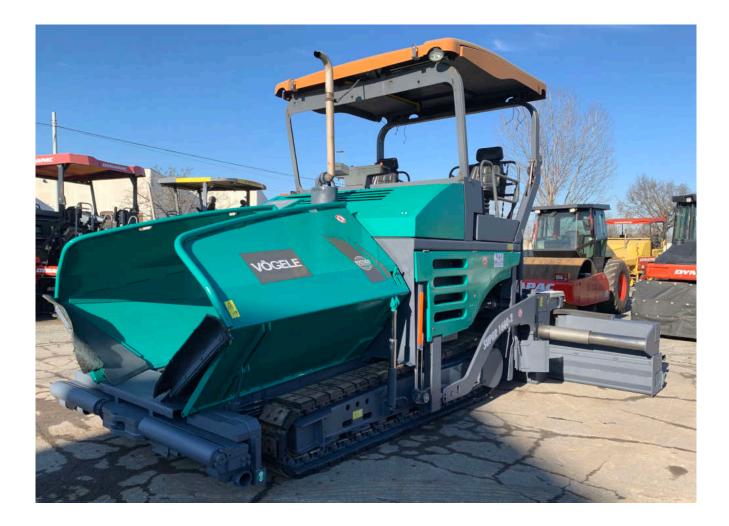

- Brand: Vogele
- Model: S 1600-2
- **Year**: 2008
- Serial number: 11821116
- Hours: 9.730
- Weight: 18,4 Ton
- Screed: AB 500-2 TV
- Leveling system: n.1 sonic sensor / n.2 sonic auger sensor
- **Optional:** automatic screed adjustment