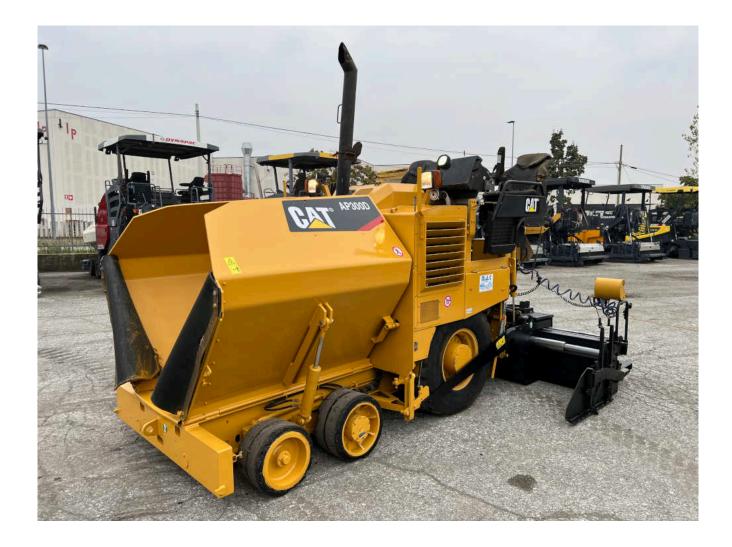

- Brand: Caterpillar
- Model: AP 300 D
- **Year**: 2014
- Serial number: CATAP300VTEN00138
- Hours: 6.833
- Weight: 7.4 ton
- Screed: AS 3173 (from 1,70m to 3,20m) electric heating
- Leveling system/sensors: n.2 sensor augers