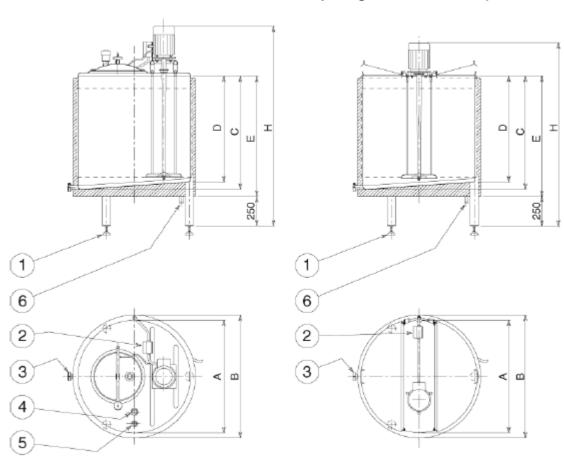

TYPE 1 Closed with manhole Ø 420

TYPE 2
Opening covers with crosspiece

All pasteurizers have internal food finish and are supplied with ISO 228-G water circuit connections, adjustable feet (1), digital thermostat-thermometer  $\Delta T$  -50 °C / +110 °C (2), drain male with nut (3). In comparison with pasteurizers TYPE 2, pasteurizers TYPE 1 have a washing connection (female union) (4) and product load connection (female union) (5). Models 300, 600 and 1200 are supplied with a motoagitator 3.400V 50Hz 3 HP 2800 rpm, while the model 2400 has a motoagitator 3.400V 50Hz 5.5 HP 1400 rpm.

|                   |        |          | TPW 300 | TPW 600 | TPW 1200 | TPW 2400 |
|-------------------|--------|----------|---------|---------|----------|----------|
| Capacity(It)      |        | TIPO 1   | 335     | 660     | 1280     | 2455     |
|                   |        | TIPO 2   | 300     | 610     | 1175     | 2310     |
| Dimensions(mm)    |        | Α        | 833     | 950     | 1300     | 1510     |
|                   |        | В        | 923     | 1040    | 1390     | 1600     |
|                   |        | С        | 645     | 960     | 1000     | 1405     |
|                   |        | D        | 585     | 900     | 930      | 1335     |
|                   |        | E        | 715     | 1020    | 1060     | 1465     |
|                   |        | H TIPO 1 | ~1310   | ~1700   | ~1740    | ~2445    |
|                   |        | H TIPO 2 | ~1280   | ~1580   | ~1710    | ~2420    |
| Agitator support  |        | TIPO 1   | NO      | SI      | SI       | SI       |
|                   |        | TIPO 2   | NO      | NO      | SI       | SI       |
| Fittings          | TIPO 1 | (3)      | DN25    | DN32    | DN40     | DN40     |
|                   |        | (4)      | DN32    | DN32    | DN32     | DN32     |
|                   |        | (5)      | DN25    | DN25    | DN40     | DN40     |
|                   |        | (6)      | 3/4"    | 1"      | 1" 1/4   | 1" 1/4   |
|                   | TIPO 2 | (3)      | DN25    | DN32    | DN40     | DN40     |
|                   |        | (4)      | NO      | NO      | NO       | NO       |
|                   |        | (5)      | NO      | NO      | NO       | NO       |
|                   |        | (6)      | 3/4"    | 1"      | 1" 1/4   | 1" 1/4   |
| Number of support |        |          | 3       | 3       | 4        | 4        |
| Weight (Kg)       |        |          | ~90     | ~140    | ~215     | ~330     |