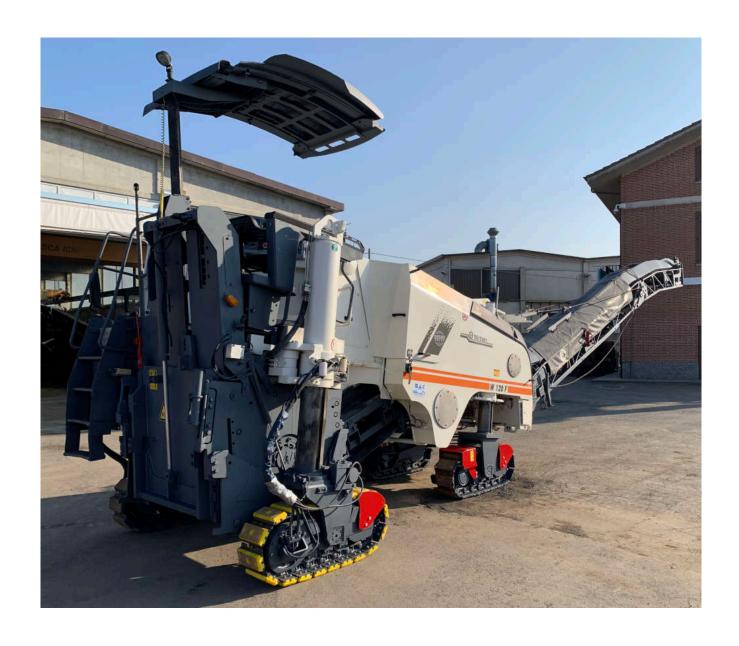

## **2008 Wirtgen W 120F**

| ENGINE                |                  |  |
|-----------------------|------------------|--|
| Brand                 | Cummins          |  |
| Type                  | QSC 8.3 (227 Kw) |  |
| GENERAL               |                  |  |
| Hydraulic oil checked | YES OK           |  |
| Engine oil checked    | YES OK           |  |
| Diesel checked        | YES OK           |  |

| ENGINE                            |                                                   |
|-----------------------------------|---------------------------------------------------|
| Blow by                           | 3/5 good                                          |
| Quality cooling liquid            | 3/5 good                                          |
| Cooling liquid level              | OK                                                |
| Engine oil                        | 3/5 good                                          |
| Engine leackages                  | no leackages                                      |
| CONVEYORS                         |                                                   |
| Conditions of small conveyor in % | 40%                                               |
| Conditions of big conveyor in %   | 50%                                               |
| Leveling System                   | original leveling system                          |
| DRUM                              |                                                   |
| Width of drum                     | 1200 mm width / 320 mm<br>depth                   |
| Condition of tool-holder in %     | overhauled around 70/80% of holder and theets new |
| Condition of teeth %              | 70% new                                           |
| HIDRAULICS                        | ·                                                 |
| Speed hydraulics functions        | 4/5 good                                          |
| Hydraulic noise                   | no noise                                          |
| Hydraulics leackages              | no leakages                                       |
| CONDITION OF THE UNDERCARRIAGE F  | REMAINING FROM NEW IN %                           |
| Front pads                        | 60%                                               |
| Back pads                         | 80% left/ 100% right                              |
| Remarks                           | nothing                                           |
| BODY WORK                         |                                                   |
| Condition of the body work        | 80%                                               |
| Condition of the paint            | new paint                                         |
| CABIN                             |                                                   |
| Condition of the seat             | 100%                                              |

| CABIN                      |     |
|----------------------------|-----|
| Condition of the dashboard | 70% |

Brand: WirtgenModel: W 120F

• **Year**: 2008

**- Serial number:** 0810.0583

Hours: 5.130Weight: 19 Ton

**■ Drum:** 1000 mm width / 320mm depth

• Leveling system: Moba original

• **Optional:** folding conveyor – canopy