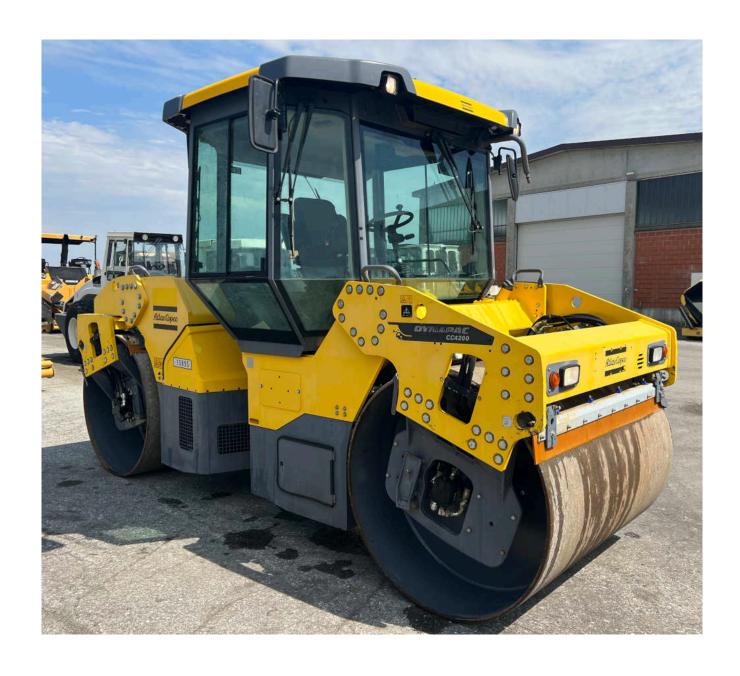

## 2015 Dynapac CC 4200 -895-

| ENGINE                |                           |
|-----------------------|---------------------------|
| Brand                 | Cummins                   |
| Туре                  | QSB 4.5 IIIB/T4i (110 hp) |
| GENERAL               |                           |
| Hydraulic oil checked | YES OK                    |
| Engine oil checked    | YES OK                    |
| Diesel checked        | YES OK                    |

Brand: DynapacModel: CC 4200

• **Year**: 2015

**Serial number:** 10000320KFA015895

Hours: 1.332 Weight: 11 Ton

• Optionals: closed cabin A/C