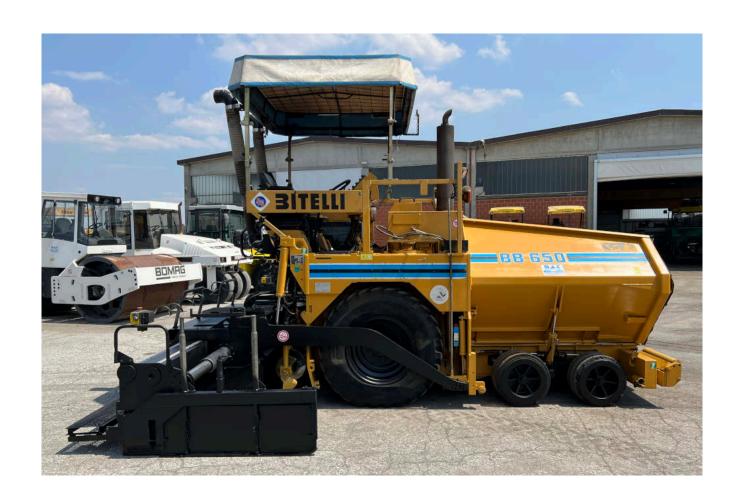

Brand: BitelliModel: BB 650

• **Year**: 2005

**Serial number:** 0500441293

• **Hours**: 6.026

**■ Weight**: 14,4 Ton

Screed: RB 249 (2,50m to 4,75m) - gas heating
Leveling system/Sensors: n.1 grade manual

• optionals: tamper and vibration