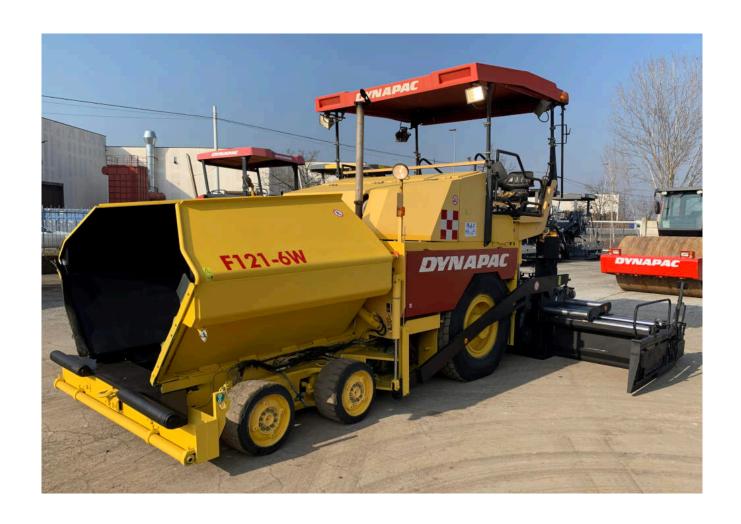

Brand: DynapacModel: F 121 6W

• **Year**: 2003

• **Serial number:** 654 278

• **Hours**: 5.336

**■ Weight**: 16,5 Ton

• Screed: VB 805 TV (from 2,55m to 5,00m) electric heating

 Leveling system/Sensors: n.1 grade sonic + slope / n.2 sonic augers sensor