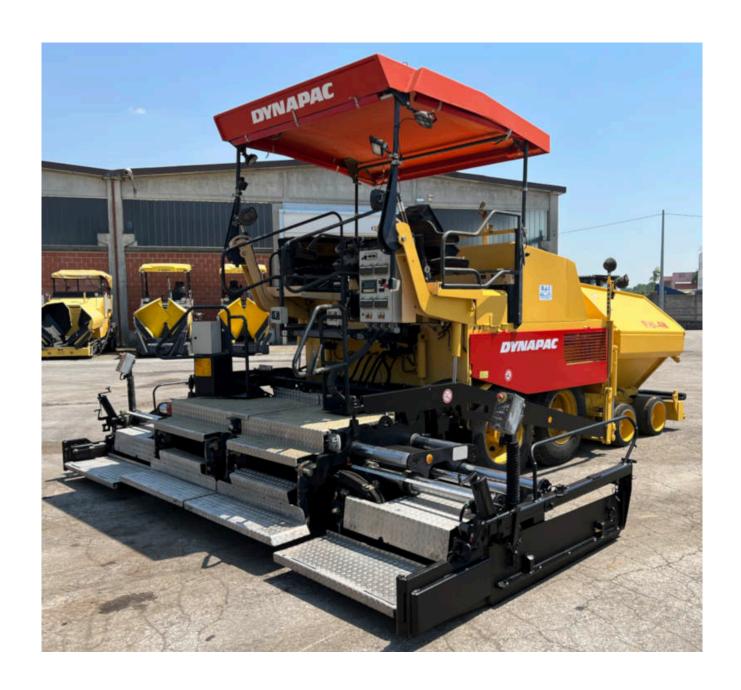

| CABIN                      |     |
|----------------------------|-----|
| Condition of the dashboard | 60% |

• **Brand**: Dynapac

**■ Model**: F 161

• **Year**: 2003

**- Serial number:** 656 228

Hours: 4.930Weight: 18 ton

**Screed:** VB 805 TV (2,55/5,00)

• Leveling system / sensor: n.1 manual grade

• Optional: hard canopy