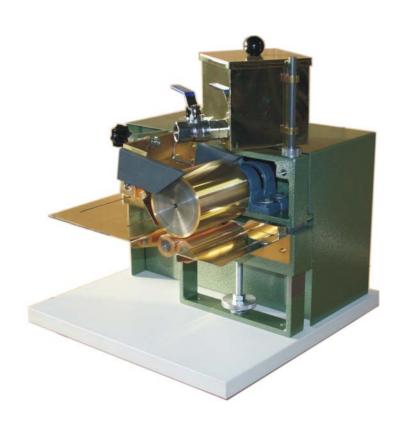

**Action:** The materials to be glued will be feeded to the top glue roller. A strip of

glue adjustable from 3 mm to size of rollers will be applied to the edge of of the item. Model MERCUR glues any stock up to 25 mm thickness.

Standard Features: Glue Tray for 5 ltr., easy adjustment the width

of glue application.

**Cleaning:** Easy cleaning without loosing screws or using tools

Motordrive: 230 volts 50 cy 1 ph. or 380 volts 50 cy. 3 ph. motor