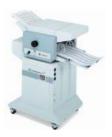

### Some folder versions

multipli 35/2/F 2 fold plates, friction feeder

**multipli 35/2/S** 2 fold plates, bottom-feed, top loading air feeder

**multipli 35/2/PBA** 2 fold plates, bottom-feed, toploading air feeder with integrated register table

#### multipli 35 S

Bottom-feed, top-loading air feeder S, Fold unit 1: 2 or 4 fold plates, Fold unit 2: 2 or 4 fold plates, long fold plates, long delivery, total counter, scoring, perforating and slitting tools