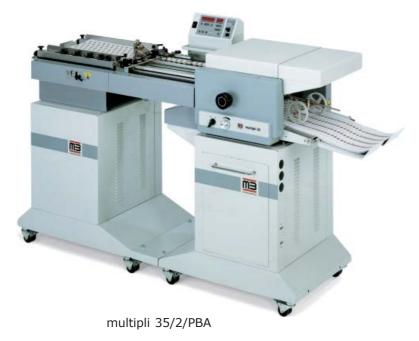

# multipli 35

# Folding technology for the A3-range

multipli 35 is the perfect folder for quick-print and in-house print shops, copy- and lettershops as well as for digital printers.

The machine can be equipped with different feeders, fold units with 2 or 4 fold plates, a special fold plate for fold lengths up to 43 cm, total counter, batch counter or double sheet detection, for a variety of applications to suit individual needs.

### Some folder versions

multipli 35/2/F 2 fold plates, friction feeder

**multipli 35/2/S** 2 fold plates, bottom-feed, top loading air feeder

**multipli 35/2/PBA** 2 fold plates, bottom-feed, toploading air feeder with integrated register table

#### multipli 35 PBA

Bottom-feed, top-loading air feeder PBA with integrated register table, Fold unit 1: 2 or 4 fold plates, Fold unit 2: 2 or 4 fold plates, long fold plate, long delivery, total counter, operator panel, double sheet detection, scoring, perforating and slitting tools

#### Operator panel for multipli 35 PBA

Display and settings for total, non-resettable and batch counting; pulsed, controlled sheet gap feeding; paper travel control, speed display