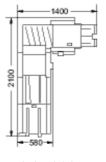

**multipli 35/2/4/PBA** Fold unit 1: 2 fold plates, Fold unit 2: 4 fold plates, Bottom-feed, top-loading air feeder PBA with integrated register table

## Does not take up much space

multipli 35/2/F

multipli 35/2/4/PBA

www.mb-bauerle.de

Accessories