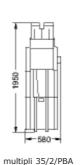

# multipli 35

### Some folder versions

multipli 35/2/F 2 fold plates, friction feeder

**multipli 35/2/S** 2 fold plates, bottom-feed, top loading air feeder

**multipli 35/2/PBA** 2 fold plates, bottom-feed, toploading air feeder with integrated register table

## Does not take up much space

multipli 35/2/F

multipli 35/2/4/PBA

www.mb-bauerle.de

Accessories