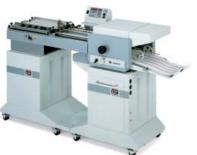

### Some folder versions

multipli 35/2/F 2 fold plates, friction feeder

**multipli 35/2/S** 2 fold plates, bottom-feed, top loading air feeder

**multipli 35/2/PBA** 2 fold plates, bottom-feed, toploading air feeder with integrated register table

#### multipli 35 F

Friction feeder F, Fold unit 1: 2 fold plates, Fold unit 2: 2 or 4 fold plates, long fold plates, long delivery, total counter, scoring, perforating and slitting tools