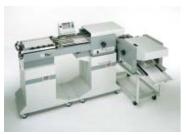

**multipli 35/2/4/PBA** Fold unit 1: 2 fold plates, Fold unit 2: 4 fold plates, Bottom-feed, top-loading air feeder PBA with integrated register table

#### multipli 35 PBA

Bottom-feed, top-loading air feeder PBA with integrated register table, Fold unit 1: 2 or 4 fold plates, Fold unit 2: 2 or 4 fold plates, long fold plate, long delivery, total counter, operator panel, double sheet detection, scoring, perforating and slitting tools