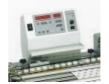

#### Operator panel for multipli 35 PBA

Display and settings for total, non-resettable and batch counting; pulsed, controlled sheet gap feeding; paper travel control, speed display