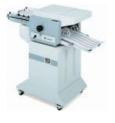

### Some folder versions

multipli 35/2/F 2 fold plates, friction feeder

**multipli 35/2/S** 2 fold plates, bottom-feed, top loading air feeder

**multipli 35/2/PBA** 2 fold plates, bottom-feed, toploading air feeder with integrated register table

#### multipli 35 F

Friction feeder F, Fold unit 1: 2 fold plates, Fold unit 2: 2 or 4 fold plates, long fold plates, long delivery, total counter, scoring, perforating and slitting tools