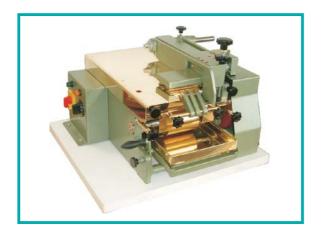

# Sumbel - Double Side Gluing Machine

# **Model COMET**

Gluing Machine for double side fullsurface gluing of carton, card-board and plastic materials up to 10 mm thickness, adjustable speed, motor drive 230 V. AC. or 400 V. DC other voltages on request.

Working Sizes: 250, 350, 500, 650 mm

#### **Options:**

- glue rollers and glue tray in stainless steel
- glue circulation system