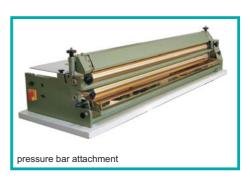

## Special- and additional attachments:

- hot glue attachment
- pressure bar attachment for cardboards etc.
- strip- and edge-gluing attachment
- glue rollers and glue tray in stainless steel
- glue circulation pump

## Special- and additional attachments:

- hot glue attachment
- pressure bar attachment for cardboards etc.
- strip- and edge-gluing attachment
- creasing attachment
- glue rollers and glue tray in stainless steel
- glue circulation pump
- automatic suction feeder up to 480 mm