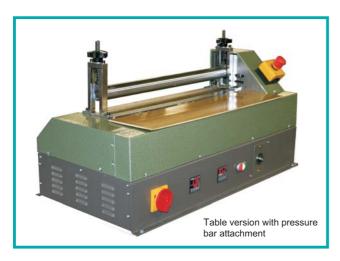

# Sumbel - Roll Coater for Hot Melt

# **Model MELTCATOR**

is a hot melt roll coater, to apply hotmelts onto materials over 1 mm thickness.

Working size: 300 mm / 500 mm Temperature Control: up to 210 C° Motordrive: 230 volts, 50/60 Hz

# **Options:**

- Table version
- Special working sizes
- Temperature controller with timer
- Pressure bar-attachment
- Heated Application roller