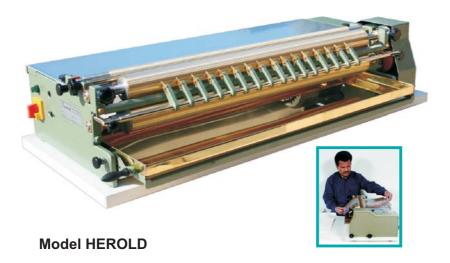

# Model HEROLD AG - Two Roller Gluing Machine

Machine for applying hot protein glues (animal glues) onto cover materials. Also suitable for cold water based adhesives. Precise gluefilm adjustment and variable speed control by inverter

Working sizes: 500, 650, 800, 1000, 1200 mm