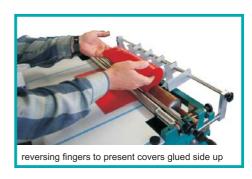

# Model GFET - Edge Turner

Turns the edges of the book forming a neat seal. Animal glue requires 1 second compression time. Cold water based adhesive requires 2-3 seconds compression time.