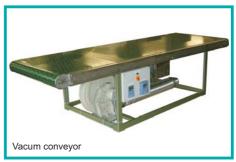

### **Options:**

- table model without conveyor,
- hot glue processing
- vacum conveyor
- glue rollers and glue tray in stainless steel,
- glue circulation pump,
- automatic suctions feeder up 480 mm