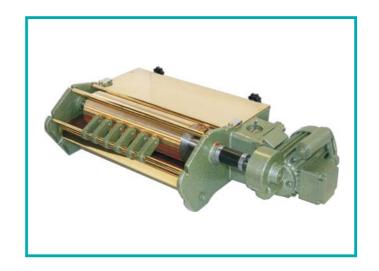

# **Model ROLAND**

Two roller gluing machine for cold and hot glue, adjustable speed, motor drive 230 V. AC. or 400 V. DC other voltages on request.

Working size: 200, 250, 350 mm

## Special- and additional attachments:

- hot glue attachment
- pressure bar attachment for cardboards etc.
- strip- and edge-gluing attachment
- glue rollers and glue tray in stainless steel
- glue circulation pump