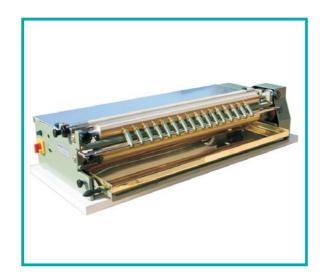

# **Model ROLAND**

Two roller gluing machine for cold and hot glue, adjustable speed, motor drive 230 V. AC. or 400 V. DC other voltages on request.

Working size: 200, 250, 350 mm

## Special- and additional attachments:

- hot glue attachment
- pressure bar attachment for cardboards etc.
- strip- and edge-gluing attachment
- glue rollers and glue tray in stainless steel
- glue circulation pump