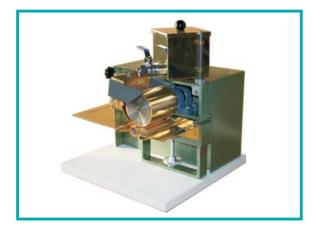

# Sumbel - Two Roller Gluing Machine

# **Model ROLAND**

Two roller gluing machine for cold and hot glue, adjustable speed, motor drive 230 V. AC. or 400 V. DC other voltages on request.

Working size: 200, 250, 350 mm

## Special- and additional attachments:

- hot glue attachment
- pressure bar attachment for cardboards etc.
- strip- and edge-gluing attachment
- glue rollers and glue tray in stainless steel
- glue circulation pump