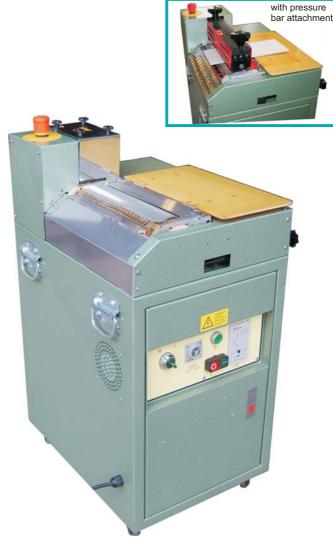

# Sumbel - Two Roller Gluing Machine

Two roller gluing machine for cold and hot glue, adjustable speed, motor drive 230 V. AC. or 400 V. DC other voltages on request.

Working size: 500, 650, 800, 1000, 1200 mm

## Special- and additional attachments:

- hot glue attachment
- pressure bar attachment for cardboards etc.
- strip- and edge-gluing attachment
- creasing attachment
- glue rollers and glue tray in stainless steel
- glue circulation pump
- automatic suction feeder up to 480 mm