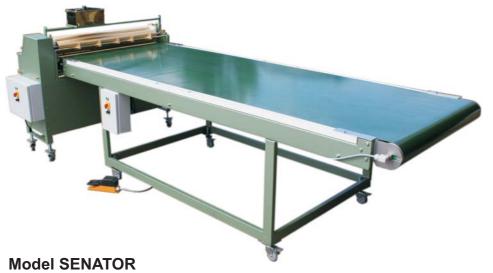

# Sumbel - Top Side Gluing Machine

Two roller gluing machine with topside gluing system and 3 m conveyor inclusive pressure bar attachment for carton etc. adjustable motor speed, motor drive 230 V. Ac or 400 V. DC

Working size: 400, 500, 650, 800, 1000, 1200 mm

### **Options:**

- table model without conveyor,
- hot glue processing
- vacum conveyor
- glue rollers and glue tray in stainless steel,
- glue circulation pump,
- automatic suctions feeder up 480 mm