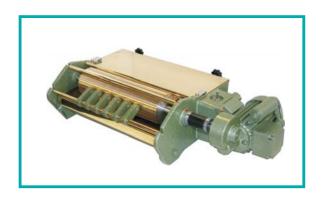

# **Model COMET**

Gluing Machine for double side fullsurface gluing of carton, card-board and plastic materials up to 10 mm thickness, adjustable speed, motor drive 230 V. AC. or 400 V. DC other voltages on request.

Working Sizes: 250, 350, 500, 650 mm

#### **Options:**

- glue rollers and glue tray in stainless steel
- glue circulation system