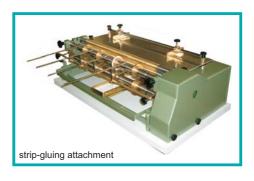

## Special- and additional attachments:

- hot glue attachment
- pressure bar attachment for cardboards etc.
- strip- and edge-gluing attachment
- glue rollers and glue tray in stainless steel
- glue circulation pump

## Special- and additional attachments:

- hot glue attachment
- pressure bar attachment for cardboards etc.
- strip- and edge-gluing attachment
- creasing attachment
- glue rollers and glue tray in stainless steel
- glue circulation pump
- automatic suction feeder up to 480 mm