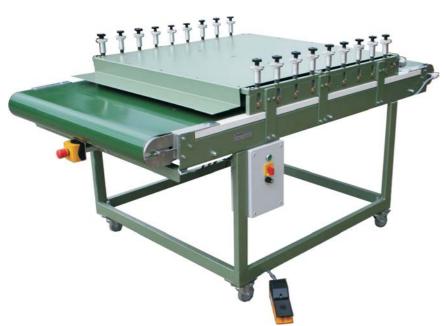

# Sumbel - Conveyor Belt Press Machine

# **Model BANDERA**

Conveyor Belt Press Machine for smooth and fast pressing of folding boxes, cartons etc. Adjustable pressure of each of the 9 pressing stations, adjustable speed, motor drive.

Motordrive: 230 V. AC or other voltages

Working size: 500, 650, 800, 1050 mm