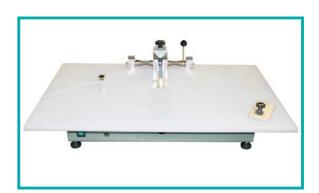

# **Model GFAT - Alignment Table**

The Alignment Table features a tiltable table top, vacuum suction, adjustable spine width, three point alignment system and a center light. For books up to 670 x 380 mm. 220/230 V. 50/60 Hz.