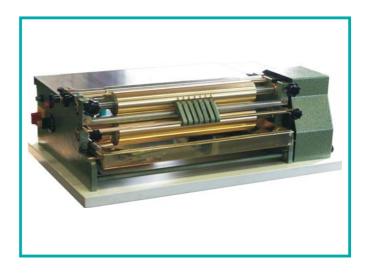

# **Model COMET**

Gluing Machine for double side fullsurface gluing of carton, card-board and plastic materials up to 10 mm thickness, adjustable speed, motor drive 230 V. AC. or 400 V. DC other voltages on request.

#### **Options:**

- glue rollers and glue tray in stainless steel
- glue circulation system