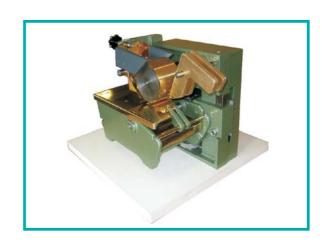

# **Model ENANO**

Single roller gluing machine for paper, labels etc. Motordrive 230 V. AC. or other voltages.

**Working size:** 150, 250, 350, 400 mm

### **Options:**

- additional pressure rollers for thin carton, filled envelopes etc.
- adjustable speed
- glue roller and glue tray in stainless stee.