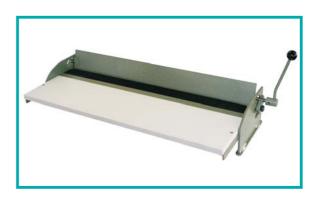

# Sumbel - Single Roller Gluing Machines

# **Model ENANO**

Single roller gluing machine for paper, labels etc. Motordrive 230 V. AC. or other voltages.

**Working size:** 150, 250, 350, 400 mm

### **Options:**

- additional pressure rollers for thin carton, filled envelopes etc.
- adjustable speed
- glue roller and glue tray in stainless stee.