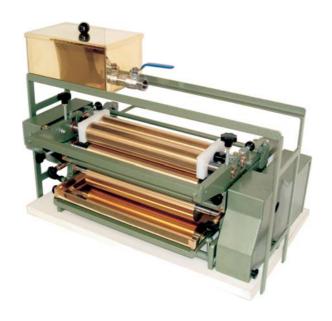

# **Model ROLAND**

Two roller gluing machine for cold and hot glue, adjustable speed, motor drive 230 V. AC. or 400 V. DC other voltages on request.

Working size: 200, 250, 350 mm

## Special- and additional attachments:

- hot glue attachment
- pressure bar attachment for cardboards etc.
- strip- and edge-gluing attachment
- glue rollers and glue tray in stainless steel
- glue circulation pump