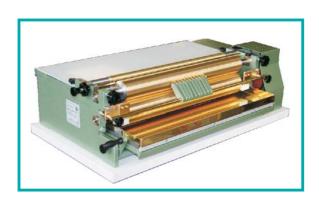

# Model REGENT

Pressing Down Machines for high speed combining of glued materials such as paper to chipboard. Combined material thicknes up to 25 mm, uniform pressure, motordrive 230 V. AC or DC or other voltages.

**Working size:** 500, 650, 800,

1050, 1200 mm

#### Options:

portable stand