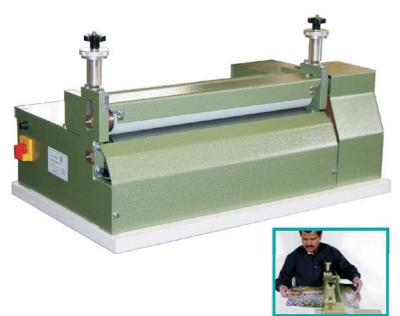

# **Model ROLAND**

Two roller gluing machine for cold and hot glue, adjustable speed, motor drive 230 V. AC. or 400 V. DC other voltages on request.

Working size: 200, 250, 350 mm

## Special- and additional attachments:

- hot glue attachment
- pressure bar attachment for cardboards etc.
- strip- and edge-gluing attachment
- glue rollers and glue tray in stainless steel
- glue circulation pump