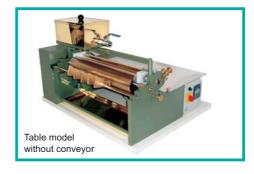

### **Options:**

- table model without conveyor,
- hot glue processing
- vacum conveyor
- glue rollers and glue tray in stainless steel,
- glue circulation pump,
- automatic suctions feeder up 480 mm