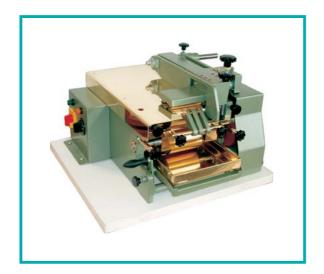

# **Model ENANO**

Single roller gluing machine for paper, labels etc. Motordrive 230 V. AC. or other voltages.

**Working size:** 150, 250, 350, 400 mm

### **Options:**

- additional pressure rollers for thin carton, filled envelopes etc.
- adjustable speed
- glue roller and glue tray in stainless stee.