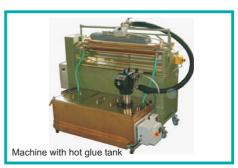

### **Options:**

- table model without conveyor,
- hot glue processing
- vacum conveyor
- glue rollers and glue tray in stainless steel,
- glue circulation pump,
- automatic suctions feeder up 480 mm