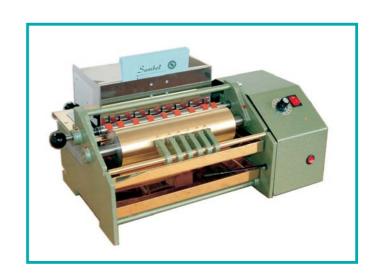

## **Model CORONA**

Gluing Machine with automatic feeding of label etc., adjustable speed motor drive 230 V. AC. or other voltages.

Working size: 150, 250, 350 mm

## **Options:**

- single label attachment
- additional attachment for extra long labels
- glue roller and trays in stainless steel