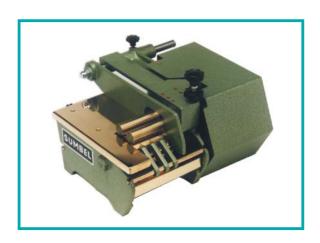

# Sumbel - Edge Gluers

### **Model PERKEO**

Single roller edge gluer for paper, cardboard, leather etc. adjustable working size from 2 mm upwards

Motordrive: 230 V. AC or other voltages.

Working size: 60, 90, 120, 150 mm

# **Options:**

- adjustable speed
- stainless steel rollers