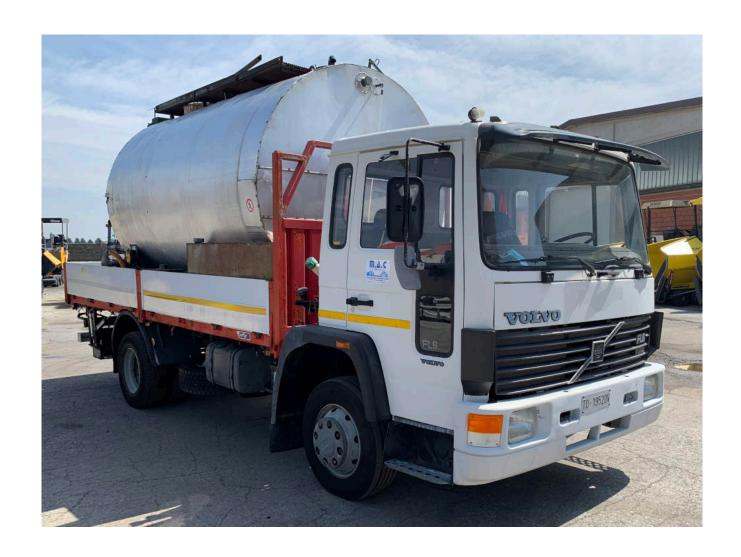

Brand: Elma / VolvoModel: CT 8000 / FL6

• **Year**: 1998

**Serial number:** 3334 / 1057565

**Hours**: 418.000 Km

• Weight: 6 ton

■ Tank: 8.000 liters emulsion / 1.000 liters water

• Heating system: diesel burner