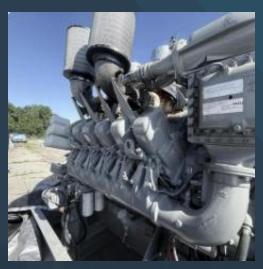

### **Description**

This diesel generator set is powered by the MTU 12V4000 engine—a robust and reliable 12-cylinder, high-speed diesel engine designed for continuous or standby power applications. Built for demanding industrial environments, this unit is capable of delivering stable electrical output with excellent fuel efficiency and low operating costs. It is typically skid- or container-mounted and includes a brushless alternator, control panel, and cooling system.

The MTU 4000 series is well known for its durability, long maintenance intervals, and high load acceptance, making it a popular choice for prime power, backup systems, and critical infrastructure support.

## **Asset Photos**

Images may be representative, and actuals can be supplied upon request.