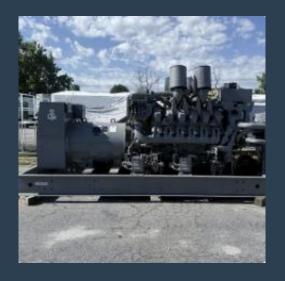

## **SPECIFICATIONS**

1.25 MW 2009 Used MTU12V4000 Diesel Generator Set

# 1.25 MW 2009 Used MTU 12V4000 Diesel Generator Set

### **Description**

This diesel generator set is powered by the MTU 12V4000 engine—a robust and reliable 12-cylinder, high-speed diesel engine designed for continuous or standby power applications. Built for demanding industrial environments, this unit is capable of delivering stable electrical output with excellent fuel efficiency and low operating costs. It is typically skid- or container-mounted and includes a brushless alternator, control panel, and cooling system.

## **Asset Photos**

www.uspeglobal.com | Info@uspeglobal.com Images may be representative, and actuals can be supplied upon request.