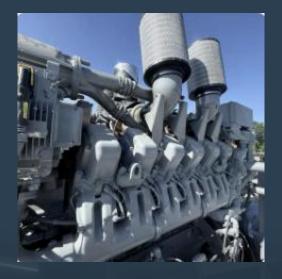

### **Description**

This diesel generator set is powered by the MTU 12V4000 engine—a robust and reliable 12-cylinder, high-speed diesel engine designed for continuous or standby power applications. Built for demanding industrial environments, this unit is capable of delivering stable electrical output with excellent fuel efficiency and low operating costs. It is typically skid- or container-mounted and includes a brushless alternator, control panel, and cooling system.

The MTU 4000 series is well known for its durability, long maintenance intervals, and high load acceptance, making it a popular choice for prime power, backup systems, and critical infrastructure support.

## **Asset Photos**

Images may be representative, and actuals can be supplied upon request.