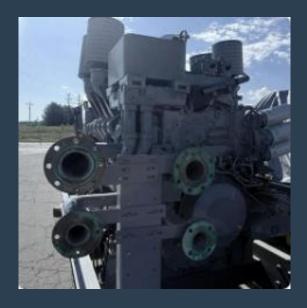

### **Description**

This diesel generator set is powered by the MTU 12V4000 engine—a robust and reliable 12-cylinder, high-speed diesel engine designed for continuous or standby power applications. Built for demanding industrial environments, this unit is capable of delivering stable electrical output with excellent fuel efficiency and low operating costs. It is typically skid- or container-mounted and includes a brushless alternator, control panel, and cooling system.

The MTU 4000 series is well known for its durability, long maintenance intervals, and high load acceptance, making it a popular choice for prime power, backup systems, and critical infrastructure support.

## **Asset Photos**

www.uspeglobal.com | Info@uspeglobal.com Images may be representative, and actuals can be supplied upon request.

## **Asset Photos**

Images may be representative, and actuals can be supplied upon request.