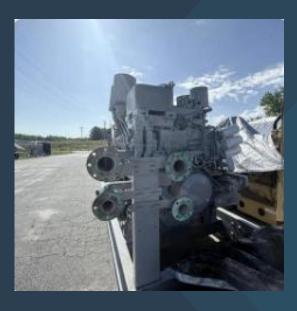

### **Description**

This diesel generator set is powered by the MTU 12V4000 engine—a robust and reliable 12-cylinder, high-speed diesel engine designed for continuous or standby power applications. Built for demanding industrial environments, this unit is capable of delivering stable electrical output with excellent fuel efficiency and low operating costs. It is typically skid- or container-mounted and includes a brushless alternator, control panel, and cooling system.

## **Asset Photos**

www.uspeglobal.com | Info@uspeglobal.com Images may be representative, and actuals can be supplied upon request.

## **Asset Photos**

Images may be representative, and actuals can be supplied upon request.