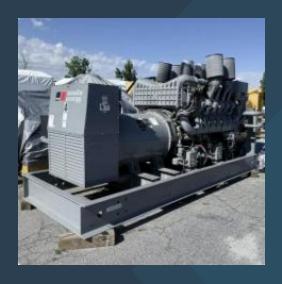

## **SPECIFICATIONS**

1.25 MW 2009 Used MTU12V4000 Diesel Generator Set

# 1.25 MW 2009 Used MTU 12V4000 Diesel Generator Set

### **Description**

This diesel generator set is powered by the MTU 12V4000 engine—a robust and reliable 12-cylinder, high-speed diesel engine designed for continuous or standby power applications. Built for demanding industrial environments, this unit is capable of delivering stable electrical output with excellent fuel efficiency and low operating costs. It is typically skid- or container-mounted and includes a brushless alternator, control panel, and cooling system.

## **Asset Photos**

www.uspeglobal.com | Info@uspeglobal.com Images may be representative, and actuals can be supplied upon request.