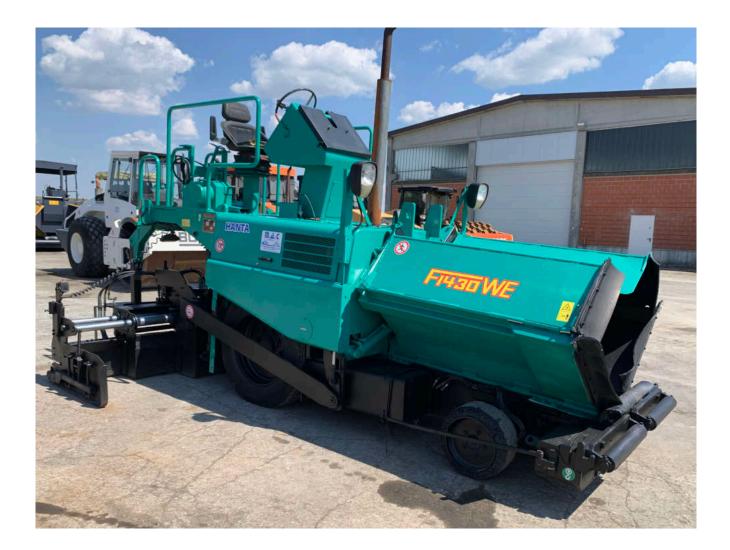

- Brand: Hanta
- Model: F 1430 WE
- **Year**: 2003
- Serial number: 0334
- Hours: 3.560
- Weight: 6 Ton
- Screed: from 1,40m to 3,00m gas heating
- Leveling system/Sensors: no leveling system