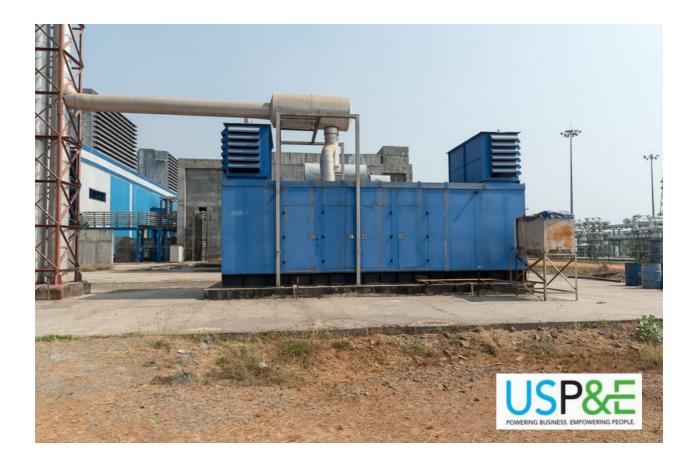

y                     | Set | 2 | Partial Supply                                   |
| 45 | HT SWGR                                   | lot | 5 | Complete                                         |
| 46 | Control & Relay Panel                     | lot | 1 | Complete                                         |
| 47 | LT Cables                                 | lot | 2 | Depending on layout                              |
| 48 | Aux Transformer (Oil Type)                | lot | 7 | Complete                                         |
| 49 | DCS                                       | lot | 1 | Offered for one Module only, without any upgrade |
| 50 | Station C&I                               | lot | 1 | Partial Supply                                   |



## **On-Site Photos of key Equipment**