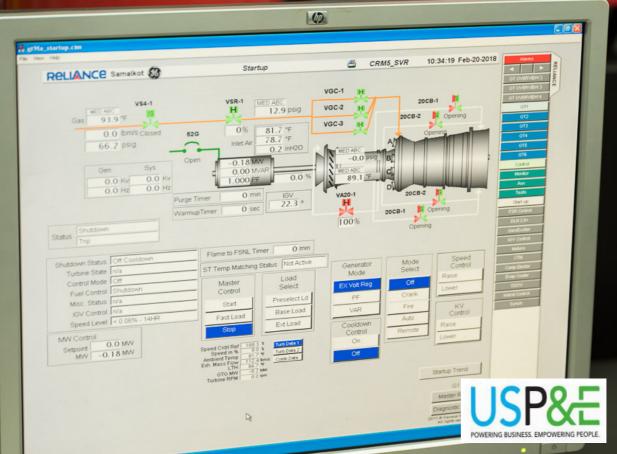

| Set | 2 | Partial Supply                                   |
| 45 | HT SWGR                                   | lot | 5 | Complete                                         |
| 46 | Control & Relay Panel                     | lot | 1 | Complete                                         |
| 47 | LT Cables                                 | lot | 2 | Depending on layout                              |
| 48 | Aux Transformer (Oil Type)                | lot | 7 | Complete                                         |
| 49 | DCS                                       | lot | 1 | Offered for one Module only, without any upgrade |
| 50 | Station C&I                               | lot | 1 | Partial Supply                                   |



## **On-Site Photos of key Equipment**