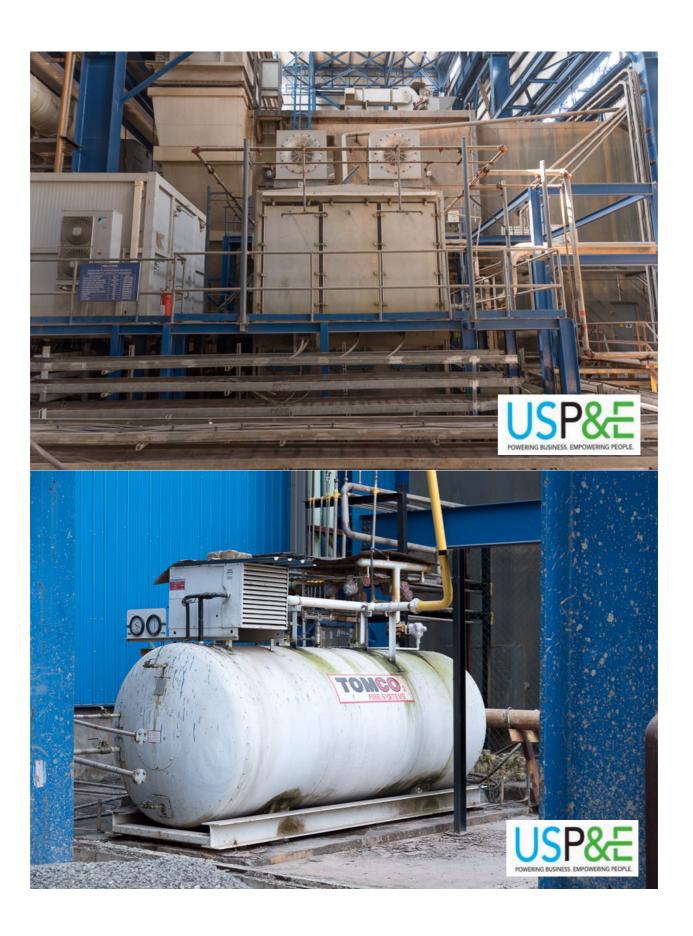

| Set | 2 | Partial Supply                                   |
| 45 | HT SWGR                                   | lot | 5 | Complete                                         |
| 46 | Control & Relay Panel                     | lot | 1 | Complete                                         |
| 47 | LT Cables                                 | lot | 2 | Depending on layout                              |
| 48 | Aux Transformer (Oil Type)                | lot | 7 | Complete                                         |
| 49 | DCS                                       | lot | 1 | Offered for one Module only, without any upgrade |
| 50 | Station C&I                               | lot | 1 | Partial Supply                                   |



## **On-Site Photos of key Equipment**