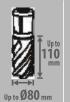

## RB 80 B RL-E

| KD (                       | O D KL-L                                                                                           |  |  |
|----------------------------|----------------------------------------------------------------------------------------------------|--|--|
| Core drill dimensions      | Ø 12.0 - 80.0 mm/<br>Ø 20.0 - 50.0 mm<br>(cutting depth 110 mm)                                    |  |  |
| Cutting depth              | 50.0 mm / 110.0 mm                                                                                 |  |  |
| Twist drill                | Ø 1.0 - 16.0 mm with drill chuck Up to Ø 32.0 mm with MT3 DIN $$345$                               |  |  |
| Counterboring              | Ø 10 - 55.0 mm                                                                                     |  |  |
| Tapping                    | with tapping chucks:<br>Up to M30<br>with tapping attachment:<br>Up to M30                         |  |  |
| Arbors                     | MT3                                                                                                |  |  |
| Stroke                     | 190 mm                                                                                             |  |  |
| Height adjustment          | 60 mm                                                                                              |  |  |
| 4-speed gearbox            | right / left 1. Step 50 - 110 rpm 2. Step 75 - 175 rpm 3. Step 105 - 245 rpm 4. Step 165 - 385 rpm |  |  |
| Power consumption          | 1,800 W                                                                                            |  |  |
| Voltage                    | 230 V 50/60 Hz<br>110 V 50/60 Hz                                                                   |  |  |
| Magnetic adhesion strength | 20,000 N                                                                                           |  |  |
| Tool force (10 mm)         | 4,200 N                                                                                            |  |  |
| Magnetic base              | 92 x 238 mm,<br>30° adjustable right and left,<br>10 mm front and back                             |  |  |
| Weight                     | 22.0 kg                                                                                            |  |  |
| Motor                      |                                                                                                    |  |  |
| Right/left run             | V                                                                                                  |  |  |
| Oil bath gearbox           | V                                                                                                  |  |  |
| Mech. Slip clutch          | <b>V</b>                                                                                           |  |  |
| Slides                     |                                                                                                    |  |  |
| Infinitely adjustable      | <b>V</b>                                                                                           |  |  |
| Operation                  |                                                                                                    |  |  |
| Soft-touch grips           | <b>✓</b>                                                                                           |  |  |
| Ergonomic switch keyboard  | V                                                                                                  |  |  |
| Magnet                     |                                                                                                    |  |  |
| Metal rings                | <b>V</b>                                                                                           |  |  |
|                            |                                                                                                    |  |  |