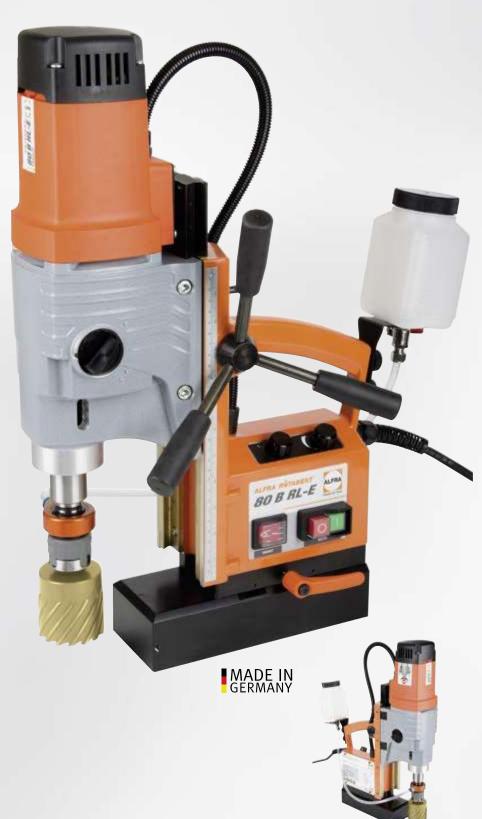

## RB 80 B RL-E

| KD (                       | O D KL-L                                                                                           |  |  |
|----------------------------|----------------------------------------------------------------------------------------------------|--|--|
| Core drill dimensions      | Ø 12.0 - 80.0 mm/<br>Ø 20.0 - 50.0 mm<br>(cutting depth 110 mm)                                    |  |  |
| Cutting depth              | 50.0 mm / 110.0 mm                                                                                 |  |  |
| Twist drill                | Ø 1.0 - 16.0 mm with drill chuck Up to Ø 32.0 mm with MT3 DIN $$345$                               |  |  |
| Counterboring              | Ø 10 - 55.0 mm                                                                                     |  |  |
| Tapping                    | with tapping chucks:<br>Up to M30<br>with tapping attachment:<br>Up to M30                         |  |  |
| Arbors                     | MT3                                                                                                |  |  |
| Stroke                     | 190 mm                                                                                             |  |  |
| Height adjustment          | 60 mm                                                                                              |  |  |
| 4-speed gearbox            | right / left 1. Step 50 - 110 rpm 2. Step 75 - 175 rpm 3. Step 105 - 245 rpm 4. Step 165 - 385 rpm |  |  |
| Power consumption          | 1,800 W                                                                                            |  |  |
| Voltage                    | 230 V 50/60 Hz<br>110 V 50/60 Hz                                                                   |  |  |
| Magnetic adhesion strength | 20,000 N                                                                                           |  |  |
| Tool force (10 mm)         | 4,200 N                                                                                            |  |  |
| Magnetic base              | 92 x 238 mm,<br>30° adjustable right and left,<br>10 mm front and back                             |  |  |
| Weight                     | 22.0 kg                                                                                            |  |  |
| Motor                      |                                                                                                    |  |  |
| Right/left run             | V                                                                                                  |  |  |
| Oil bath gearbox           | V                                                                                                  |  |  |
| Mech. Slip clutch          | <b>V</b>                                                                                           |  |  |
| Slides                     |                                                                                                    |  |  |
| Infinitely adjustable      | <b>V</b>                                                                                           |  |  |
| Operation                  |                                                                                                    |  |  |
| Soft-touch grips           | <b>✓</b>                                                                                           |  |  |
| Ergonomic switch keyboard  | V                                                                                                  |  |  |
| Magnet                     |                                                                                                    |  |  |
| Metal rings                | <b>V</b>                                                                                           |  |  |
|                            |                                                                                                    |  |  |

## Scope of delivery

- Metal core drilling machine RB 80 B RL-E
- MT3 tool holder with internal cooling
   Quick-release chuck for twist drills
   Carrying case
   Drill spray
   Chip hook
   Seat belt
   Operating Instructions