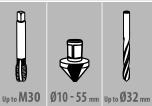

## RB 80 B RL-E

| KD (                       | O D KL-L                                                                                           |  |  |
|----------------------------|----------------------------------------------------------------------------------------------------|--|--|
| Core drill dimensions      | Ø 12.0 - 80.0 mm/<br>Ø 20.0 - 50.0 mm<br>(cutting depth 110 mm)                                    |  |  |
| Cutting depth              | 50.0 mm / 110.0 mm                                                                                 |  |  |
| Twist drill                | Ø 1.0 - 16.0 mm with drill chuck Up to Ø 32.0 mm with MT3 DIN $$345$                               |  |  |
| Counterboring              | Ø 10 - 55.0 mm                                                                                     |  |  |
| Tapping                    | with tapping chucks:<br>Up to M30<br>with tapping attachment:<br>Up to M30                         |  |  |
| Arbors                     | MT3                                                                                                |  |  |
| Stroke                     | 190 mm                                                                                             |  |  |
| Height adjustment          | 60 mm                                                                                              |  |  |
| 4-speed gearbox            | right / left 1. Step 50 - 110 rpm 2. Step 75 - 175 rpm 3. Step 105 - 245 rpm 4. Step 165 - 385 rpm |  |  |
| Power consumption          | 1,800 W                                                                                            |  |  |
| Voltage                    | 230 V 50/60 Hz<br>110 V 50/60 Hz                                                                   |  |  |
| Magnetic adhesion strength | 20,000 N                                                                                           |  |  |
| Tool force (10 mm)         | 4,200 N                                                                                            |  |  |
| Magnetic base              | 92 x 238 mm,<br>30° adjustable right and left,<br>10 mm front and back                             |  |  |
| Weight                     | 22.0 kg                                                                                            |  |  |
| Motor                      |                                                                                                    |  |  |
| Right/left run             | V                                                                                                  |  |  |
| Oil bath gearbox           | V                                                                                                  |  |  |
| Mech. Slip clutch          | <b>V</b>                                                                                           |  |  |
| Slides                     |                                                                                                    |  |  |
| Infinitely adjustable      | <b>V</b>                                                                                           |  |  |
| Operation                  |                                                                                                    |  |  |
| Soft-touch grips           | <b>✓</b>                                                                                           |  |  |
| Ergonomic switch keyboard  | V                                                                                                  |  |  |
| Magnet                     |                                                                                                    |  |  |
| Metal rings                | <b>V</b>                                                                                           |  |  |
|                            |                                                                                                    |  |  |