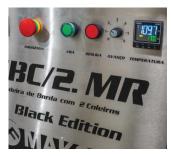

# CBC/2.MR CABINET EDGEBANDER WITH DUAL **GLUE POT**

Loaded with an extension table and 2 interchangeable glue pots, Maksiwa's CBC/2.MR Cabinet Edgebander works with the most commonly used edgetape materials such as PVC, ABS, Paper and Wood.

SIMP

- Feeder Speed Selector 6 speeds
- Increase work area 3x \_

SUMAKE

- **Digital Temperature Control** \_
- Built-in Retractable Extension Table