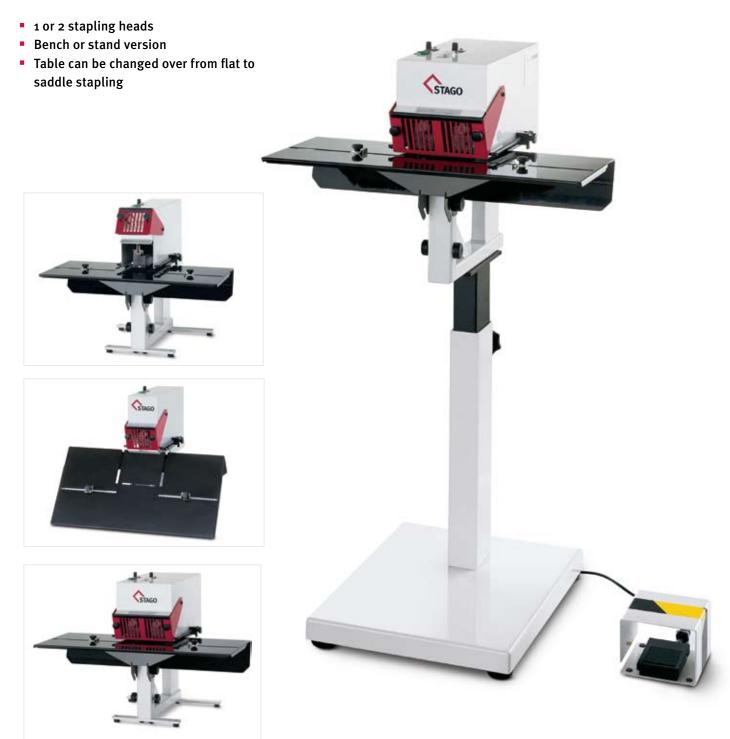

## **Series HM 6** Automatic Stapling Machine for flat and saddle stapling

Automatic stapling machine for normal and loop staples. Flat stapling performance of 2 to 60 sheets (0.2 - 6mm).

## **Series HM6** Features and Technical Equipment

|                                    |                                                                                  | Ξ.                                |
|------------------------------------|----------------------------------------------------------------------------------|-----------------------------------|
| Number of stapling heads           | 1 OF 2                                                                           | GO Gmb                            |
| Distance between stapling<br>heads | fixed / 80mm                                                                     | niessnerdesign.de © by STAGO GmbH |
| Flat stapling up to                | 2-60 sheets (6mm, stapling capacity with 80g paper)                              | nerdesig                          |
| Saddle stapling                    | 2-60 sheets (6mm, stapling capacity with 80g paper)                              | niess                             |
| Paper sizes                        | up to DIN A <sub>3</sub>                                                         |                                   |
| Table for flat stapling            | yes                                                                              |                                   |
| Table for saddle stapling          | yes                                                                              |                                   |
| Saddle stapling with clinch        | no                                                                               |                                   |
| Throat depth                       | 220mm                                                                            |                                   |
| Staples (sizes)                    | 24/6-10, 26/6-8                                                                  |                                   |
| Loop staples (sizes)               | R24/6-8, R26/6                                                                   |                                   |
| Loads of magazine                  | 400 / 420 pieces                                                                 |                                   |
| Supplies packaging size            | 5000 pieces                                                                      |                                   |
| Power supply                       | 230V / 50Hz (alternative 115V / 60Hz)                                            |                                   |
| Drive output                       | -                                                                                |                                   |
| Machine Dimensions (H/W/D)         | 450 / 620 / 400mm                                                                |                                   |
| Weight                             | 10kg (Table version)<br>19kg (Stand version)                                     |                                   |
| Certified by                       | GS / CE                                                                          |                                   |
| Options                            | Stand version<br>Further models and special designs on your request. Contact us! |                                   |