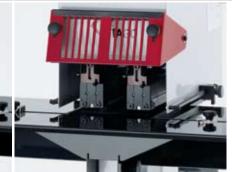

## **Series HM6** Features and Technical Equipment

|                                    |                                                                                  | Ξ.                                |
|------------------------------------|----------------------------------------------------------------------------------|-----------------------------------|
| Number of stapling heads           | 1 OF 2                                                                           | GO Gmb                            |
| Distance between stapling<br>heads | fixed / 80mm                                                                     | niessnerdesign.de © by STAGO GmbH |
| Flat stapling up to                | 2-60 sheets (6mm, stapling capacity with 80g paper)                              | nerdesig                          |
| Saddle stapling                    | 2-60 sheets (6mm, stapling capacity with 80g paper)                              | niess                             |
| Paper sizes                        | up to DIN A <sub>3</sub>                                                         |                                   |
| Table for flat stapling            | yes                                                                              |                                   |
| Table for saddle stapling          | yes                                                                              |                                   |
| Saddle stapling with clinch        | no                                                                               |                                   |
| Throat depth                       | 220mm                                                                            |                                   |
| Staples (sizes)                    | 24/6-10, 26/6-8                                                                  |                                   |
| Loop staples (sizes)               | R24/6-8, R26/6                                                                   |                                   |
| Loads of magazine                  | 400 / 420 pieces                                                                 |                                   |
| Supplies packaging size            | 5000 pieces                                                                      |                                   |
| Power supply                       | 230V / 50Hz (alternative 115V / 60Hz)                                            |                                   |
| Drive output                       | -                                                                                |                                   |
| Machine Dimensions (H/W/D)         | 450 / 620 / 400mm                                                                |                                   |
| Weight                             | 10kg (Table version)<br>19kg (Stand version)                                     |                                   |
| Certified by                       | GS / CE                                                                          |                                   |
| Options                            | Stand version<br>Further models and special designs on your request. Contact us! |                                   |