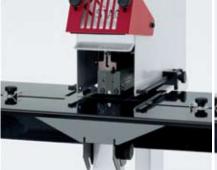

## **Series HM6** Features and Technical Equipment

|                                    |                                                                                  | Ξ.                                |
|------------------------------------|----------------------------------------------------------------------------------|-----------------------------------|
| Number of stapling heads           | 1 OF 2                                                                           | GO Gmb                            |
| Distance between stapling<br>heads | fixed / 80mm                                                                     | niessnerdesign.de © by STAGO GmbH |
| Flat stapling up to                | 2-60 sheets (6mm, stapling capacity with 80g paper)                              | nerdesig                          |
| Saddle stapling                    | 2-60 sheets (6mm, stapling capacity with 80g paper)                              | niess                             |
| Paper sizes                        | up to DIN A <sub>3</sub>                                                         |                                   |
| Table for flat stapling            | yes                                                                              |                                   |
| Table for saddle stapling          | yes                                                                              |                                   |
| Saddle stapling with clinch        | no                                                                               |                                   |
| Throat depth                       | 220mm                                                                            |                                   |
| Staples (sizes)                    | 24/6-10, 26/6-8                                                                  |                                   |
| Loop staples (sizes)               | R24/6-8, R26/6                                                                   |                                   |
| Loads of magazine                  | 400 / 420 pieces                                                                 |                                   |
| Supplies packaging size            | 5000 pieces                                                                      |                                   |
| Power supply                       | 230V / 50Hz (alternative 115V / 60Hz)                                            |                                   |
| Drive output                       | -                                                                                |                                   |
| Machine Dimensions (H/W/D)         | 450 / 620 / 400mm                                                                |                                   |
| Weight                             | 10kg (Table version)<br>19kg (Stand version)                                     |                                   |
| Certified by                       | GS / CE                                                                          |                                   |
| Options                            | Stand version<br>Further models and special designs on your request. Contact us! |                                   |