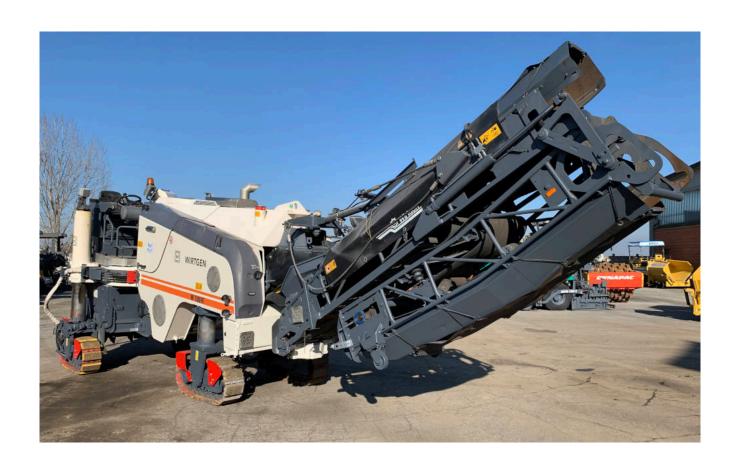

## 2013 Wirtgen W 100Fi (0176)

| ENGINE                 |                |
|------------------------|----------------|
| Brand                  | Cummins        |
| Type                   | QSL 9 (300 Hp) |
| GENERAL                | ·              |
| Hydraulic oil checked  | YES OK         |
| Engine oil checked     | YES OK         |
| Diesel checked         | YES OK         |
| ENGINE                 | ·              |
| Blow by                | 4/5 good       |
| Quality cooling liquid | 4/5 good       |
| Cooling liquid level   | OK             |
| Engine oil             | 4/5 good       |
| Engine leackages       | no leackages   |

| CONVEYORS                         |                                 |
|-----------------------------------|---------------------------------|
| Conditions of small conveyor in % | 60%                             |
| Conditions of big conveyor in %   | 70%                             |
| Leveling System                   | original leveling system        |
| DRUM                              |                                 |
| Width of drum                     | 1000 mm width / 320 mm<br>depth |
| Condition of tool-holder in %     | 60/70%                          |
| Condition of teeth %              | 70%                             |
| HIDRAULICS                        |                                 |
| Speed hydraulics functions        | 5/5 good                        |
| Hydraulic noise                   | no noise                        |
| Hydraulics leackages              | no leakages                     |
| CONDITION OF THE UNDERCARRIAGE R  | EMAINING FROM NEW IN %          |
| Front pads                        | 70/80%                          |
| Back pads                         | 50% left/ 80% right             |
| Remarks                           | nothing                         |
| BODY WORK                         |                                 |
| Condition of the body work        | 80%                             |
| Condition of the paint            | new paint                       |
| CABIN                             |                                 |
| Condition of the seat             | 100% new                        |
| Condition of the dashboard        | 80%                             |

Brand: WirtgenModel: W 100Fi

• **Year**: 2013

**Serial number:** 1310.0176

Hours: 5.112 Weight: 19 Ton

**- Drum:** 1000 mm width / 320mm depth

• Leveling system: Moba original

• **Optional:** folding conveyor