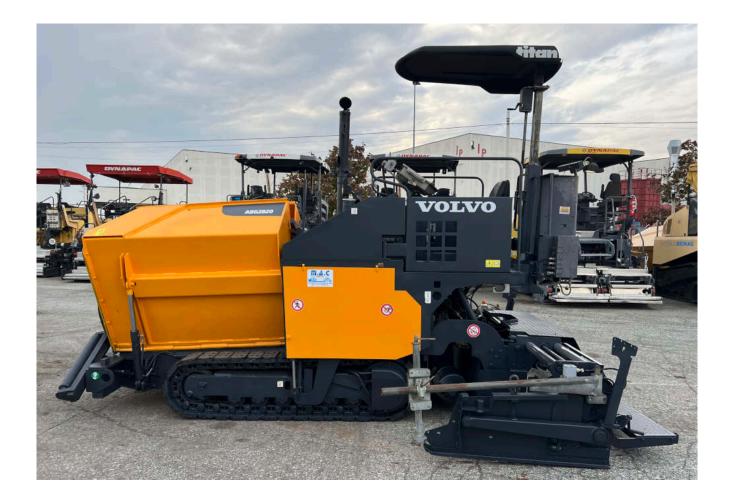

- Brand: Volvo
- Model: ABG Titan 2820
- **Year**: 2007
- Serial number: 2820 19575
- Hours: 6.140
- Weight: 9,5 ton
- Screed:VB 30 (from 1.50m to 3m)
- Leveling system/sensors: n. 2 augers sensor / n.2 sonic grade sensor