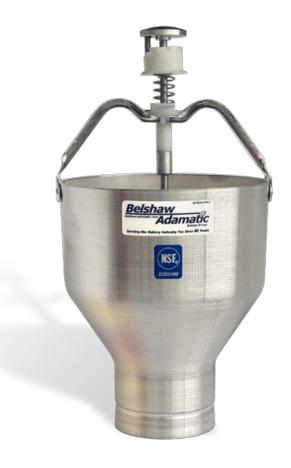

Above: Type K Pancake Dispenser (Item# 8504011) Below: Type K Pancake Dispenser with holder (Item #K-1016WSS)