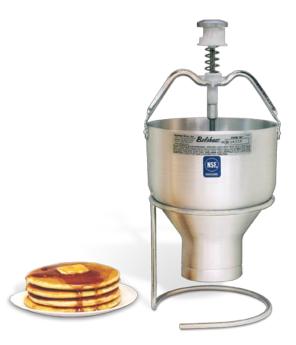

### **Accessories**

The stainless steel Type K holder is simple, easy to clean, saves time, and helps keep your pancake dispenser safe from damage .

- Item #8504012: Type K Pancake Dispenser with Holder (as shown at right)
- Item #K-1016WSS: Type K Holder only

Above: Type K Pancake Dispenser (Item# 8504011) Below: Type K Pancake Dispenser with holder (Item #K-1016WSS)