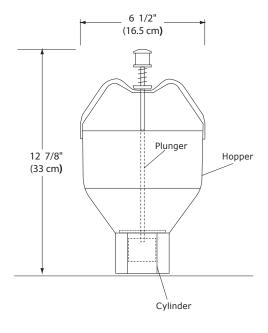

# Weight and dimensions

Overall height: 13" (330 mm)Hopper diameter: 6½" (165mm)