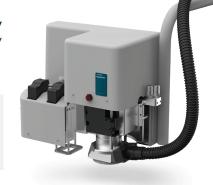

# GAIN THE EDGE IN DIGITAL FINISHING WITH KONGSBERG X EDGE

The Kongsberg X Edge delivers speeds of **30 m/min** with acceleration of **0.3 G** and can handle the full spectrum of signage, display and packaging materials.

## **GAIN THE EDGE BUNDLE**

The Kongsberg Gain the Edge bundle provides efficent productivity in one system. It includes all the tooling required to finish a wide variety of applications and materials, as well as a high definition camera for perfect registration of printed jobs.