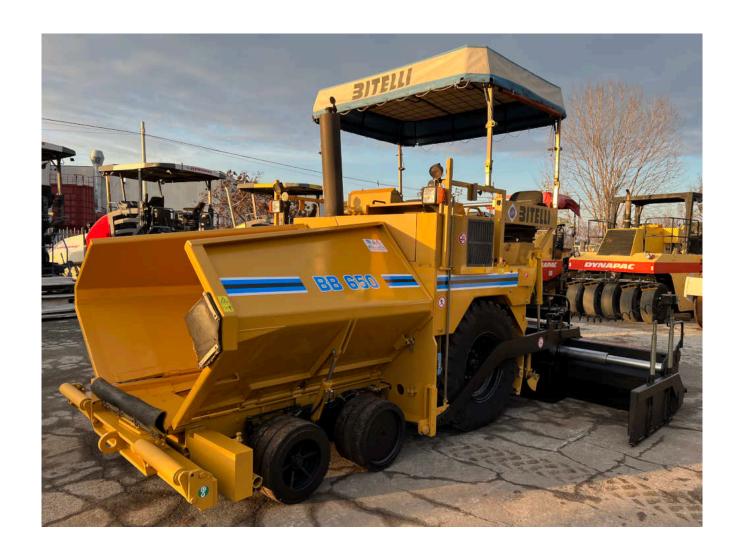

## 2005 Bitelli BB 650 DT -126-

| ENGINE                 |                 |
|------------------------|-----------------|
| Brand                  | Deutz           |
| Type                   | 914 F5L (94 Kw) |
| GENERAL                |                 |
| Hydraulic oil checked  | YES OK          |
| Engine oil checked     | YES OK          |
| Diesel checked         | YES OK          |
| ENGINE                 |                 |
| Blow by                | 4/5 good        |
| Quality cooling liquid | 4/5 good        |
| Cooling liquid level   | OK              |

• Brand: Bitelli

■ **Model**: BB 650 DT

• **Year**: 2005

• Serial number: B2N00126

• **Hours**: 3.677

**■ Weight**: 14,4 Ton

■ **Screed:** RB 249 (2,50m to 4,75m) - gas heating

• Leveling system/Sensors: n.1 grade manual