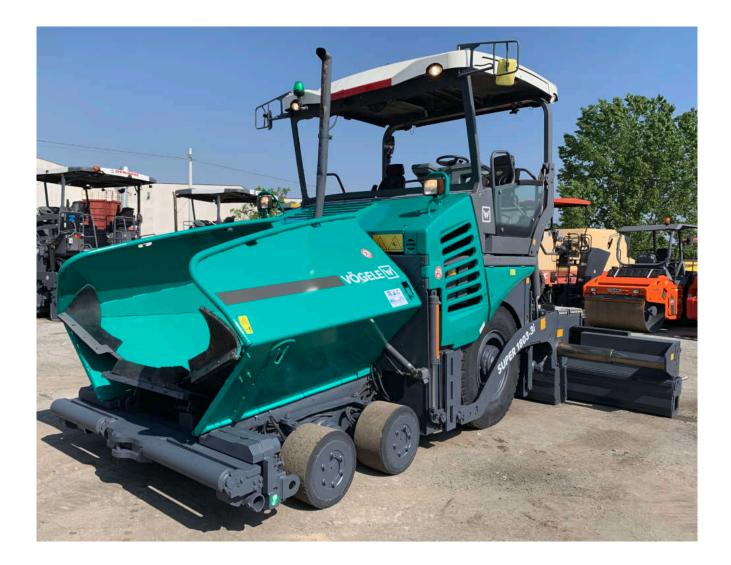

## 2016 Vogele S 1803-3i

| ENGINE                 |                         |
|------------------------|-------------------------|
| Brand                  | Cummins                 |
| Туре                   | QSB 6.7 – C173 (130 Kw) |
| GENERAL                |                         |
| Hydraulic oil checked  | YES OK                  |
| Engine oil checked     | YES OK                  |
| Diesel checked         | YES OK                  |
| ENGINE                 |                         |
| Blow by                | 4/5 good                |
| Quality cooling liquid | 4/5 good                |

- Brand: Vogele
- Model: S 1803-3i
- **Year**: 2016
- Serial number: 10830394
- Hours: 4.590
- Weight: 18 Ton
- Screed: AB 500-3 TV (from 2,55m to 5,00m) electric heating
- Leveling system/Sensors: n.1 grade manual n.2 augers sensors