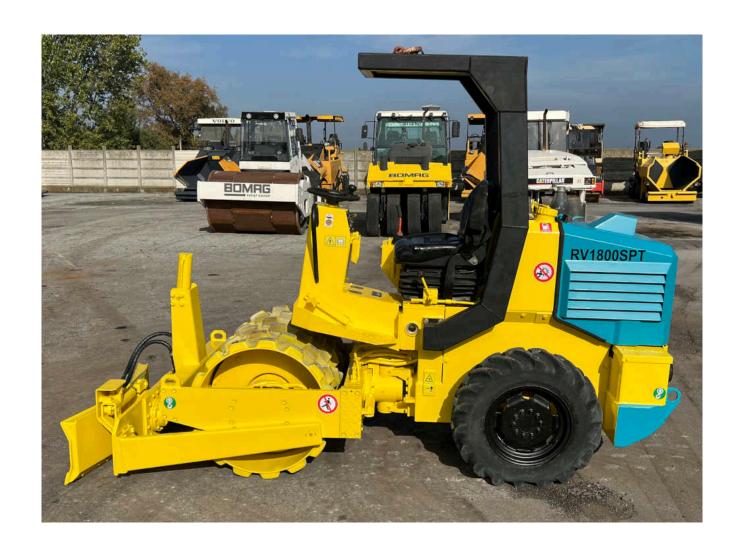

• **Brand**: Rammax

• **Model**: RW 1800 SPT

• **Year**: 2000

• Serial number: 528731

**Hours**: 1.292

**■ Weight**: 2,1 Ton

• Optionals: rops canopy - padfoot drum - tilt blade