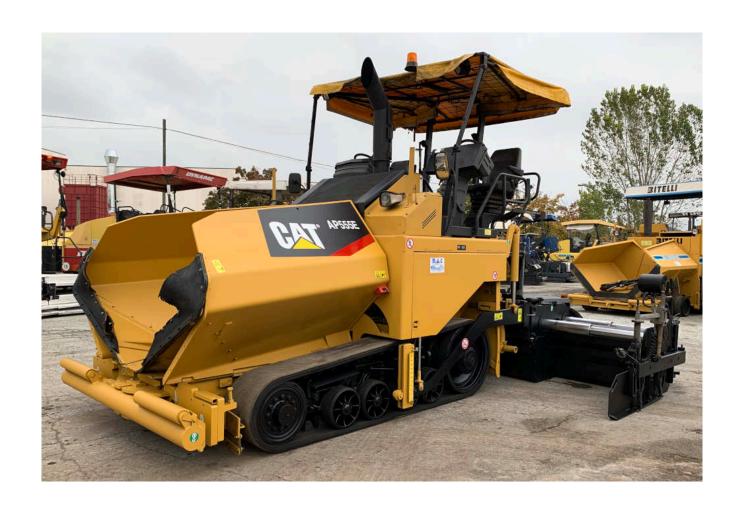

## 2013 Caterpillar AP 555E

| ENGINE                 |                          |
|------------------------|--------------------------|
| Brand                  | Caterpillar              |
| Туре                   | C4.4 with ACERT (144 Hp) |
| GENERAL                |                          |
| Hydraulic oil checked  | YES OK                   |
| Engine oil checked     | YES OK                   |
| Diesel checked         | YES OK                   |
| ENGINE                 |                          |
| Blow by                | 4/5 good                 |
| Quality cooling liquid | 4/5 good                 |
| Cooling liquid level   | OK                       |
| Engine oil             | 4/5 good                 |

Brand: CaterpillarModel: AP 555E

• **Year**: 2013

Serial number: \*CATAP555CA5D00299\*

• **Hours**: 6.300

**■ Weight**: 17.6 Ton

• Screed: AS 4251C (from 2,55m to 5,00m) electric heating

• Leveling system/Sensors: n.2 sonic augers sensors