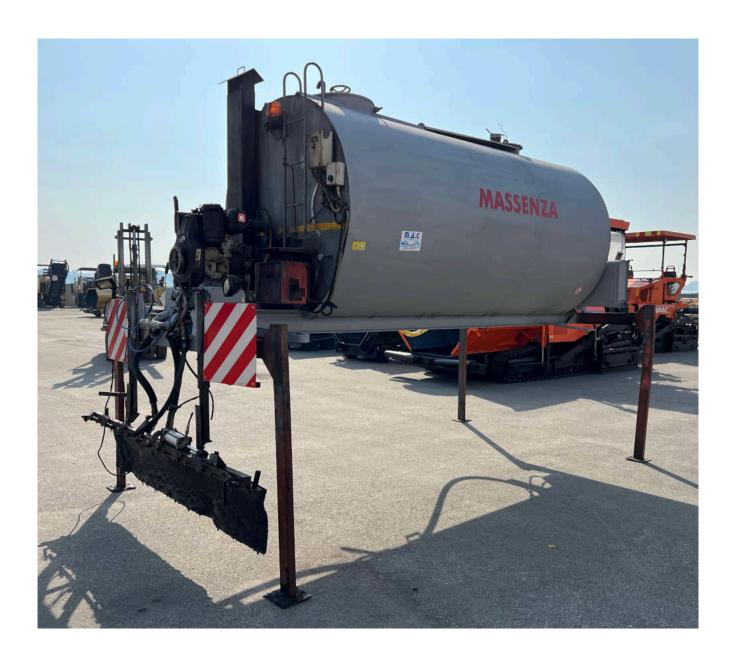

## 1992 Massenza B7

| ENGINE                |        |  |
|-----------------------|--------|--|
| Brand                 | Hatz   |  |
| Туре                  |        |  |
| GENERAL               |        |  |
| Hydraulic oil checked | YES OK |  |
| Engine oil checked    | YES OK |  |
| Diesel checked        | YES OK |  |

| ENGINE                             |                                   |
|------------------------------------|-----------------------------------|
| Blow by                            | 3/5 good                          |
| Quality cooling liquid             | 3/5 good                          |
| Cooling liquid level               | OK                                |
| Engine oil                         | 3/5 good                          |
| Engine leackages                   | no leakages                       |
| CONVEYOR CHAINS                    |                                   |
| Condition of flight-chains in %    |                                   |
| Condition of the floor-plates in % |                                   |
| Condition of sprockets in %        |                                   |
| SPRAY BAR                          |                                   |
| Type of bar                        | Fix bar 2.5m                      |
| UP / DOWN                          | Manual                            |
| Nozzles                            | Air                               |
| HIDRAULICS                         |                                   |
| Speed hydraulics functions         | 3/5 good                          |
| Hydraulic noise                    | no noise                          |
| Hydraulics leackages               | no leakages                       |
| CONDITION OF THE TANK              |                                   |
| Overall conditions                 | good                              |
| Capacity                           | 7.000 liters                      |
| Remarks                            | 5.000L emulsion + 2.000L<br>water |
| BODY WORK                          |                                   |
| Condition of the body work         | 60%                               |
| Condition of the paint             | new paint                         |
| CABIN                              | <del>.</del>                      |
| Condition of the seat              |                                   |
| Condition of the dashboard         |                                   |

• **Brand**: Massenza

Model: B7Year: 1992

• Serial number: 0112

• Hours:

**■ Weight**: 0,7 ton

• Spray bar: Fix bar 2,5m / air open