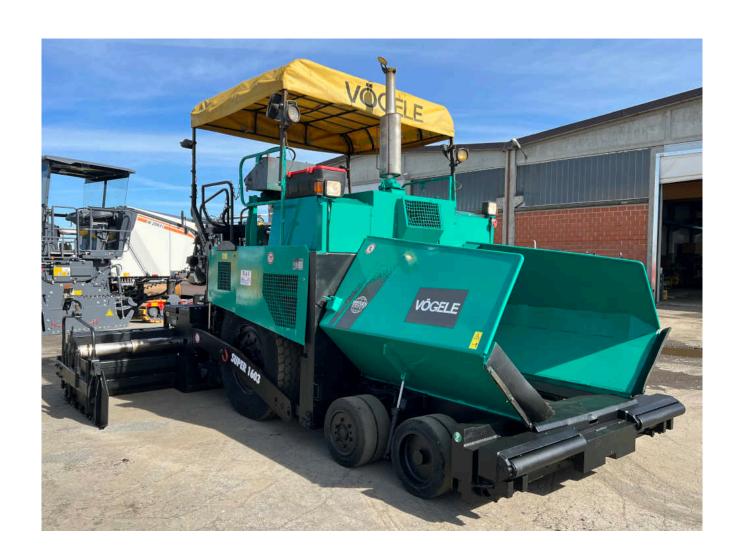

• Brand: Vogele

■ **Model**: S 1603 (6-83)

**Year**: 2000

**Serial number:** 683.160

Hours: 1.950?Weight: 16,4 Ton

• Screed: AB 475 TV (from 2,50m to 4,75m) - electric heating

• Leveling system/Sensors: n.2 grade manual /slope