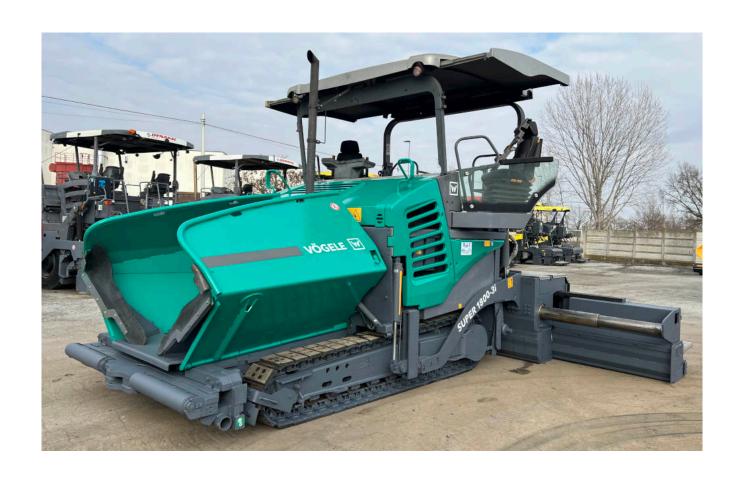

• Brand: Vogele

**■ Model**: S 1800-3i

• **Year**: 2014

**Serial number:** 14820095

• **Hours**: 9.450

• **Weight**: 19,4 Ton

• **Screed:** AB 600-3 TV

• Optional: canopy - screed 3/6 m