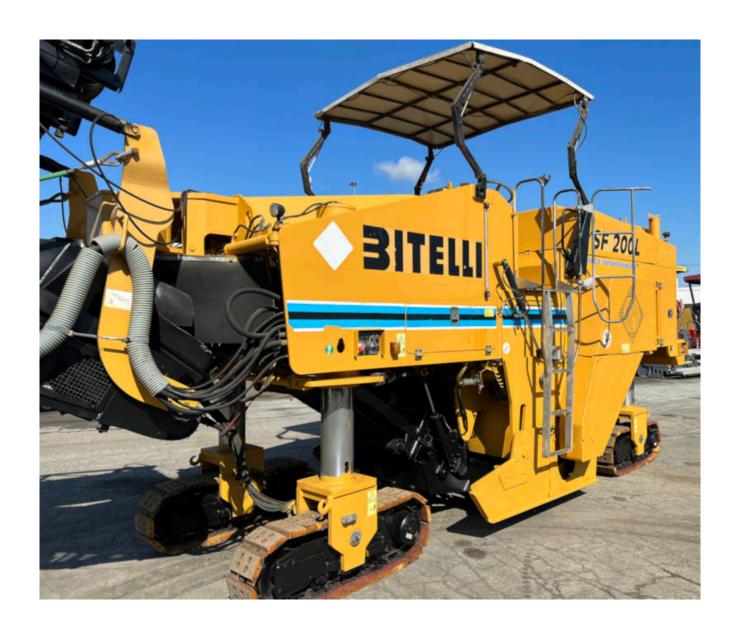

## 1999 Bitelli SF 200L -097-

| ENGINE                |                    |
|-----------------------|--------------------|
| Brand                 | Mercedes           |
| Type                  | OM 442 LA (370 Kw) |
| GENERAL               |                    |
| Hydraulic oil checked | YES OK             |
| Engine oil checked    | YES OK             |
| Diesel checked        | YES OK             |
| ENGINE                |                    |
| Blow by               | 3/5 good           |

| ENGINE                            |                                 |
|-----------------------------------|---------------------------------|
| Quality cooling liquid            | 3/5 good                        |
| Cooling liquid level              | OK                              |
| Engine oil                        | 3/5 good                        |
| Engine leackages                  | no leackages                    |
| CONVEYORS                         |                                 |
| Conditions of small conveyor in % | 30%                             |
| Conditions of big conveyor in %   | 60%                             |
| Leveling System                   | original leveling system        |
| DRUM                              |                                 |
| Width of drum                     | 2000 mm width / 320 mm<br>depth |
| Condition of tool-holder in %     | 60%                             |
| Condition of teeth %              | 60%                             |
| HIDRAULICS                        |                                 |
| Speed hydraulics functions        | 4/5 good                        |
| Hydraulic noise                   | no noise                        |
| Hydraulics leackages              | not important leakages          |
| CONDITION OF THE UNDERCARRIAGE R  | EMAINING FROM NEW IN %          |
| Back pads                         | 80%                             |
| Front pads                        | 80%                             |
| Remarks                           | nothing                         |
| BODY WORK                         |                                 |
| Condition of the body work        | 70%                             |
| Condition of the paint            |                                 |
| CABIN                             |                                 |
| Condition of the seat             | no seats                        |
| Condition of the dashboard        | 60%                             |

• Brand: Bitelli

• **Model**: SF 200L

**Year**: 1999

• **Serial number:** 990097

• **Hours**: 2.295

■ Weight: 29 Ton

**Drum:** 2000 mm width / 320mm depth

• Leveling system: n.2 original

• Optional: canopy, folding conveyor