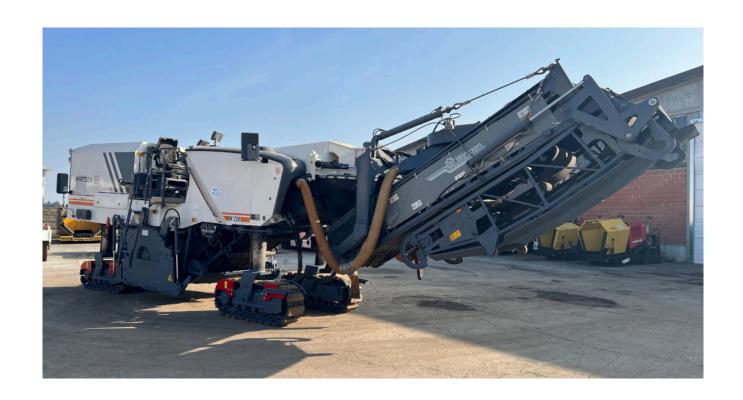

Brand: WirtgenModel: W 220

• **Year**: 2015

• **Serial number:** 05220117

Hours: 3.710 Weight: 36 Ton

Drum: 2200 mm width / 350mm depth
Leveling system: original Level pro
Optional: Folding hydraulic conveyor