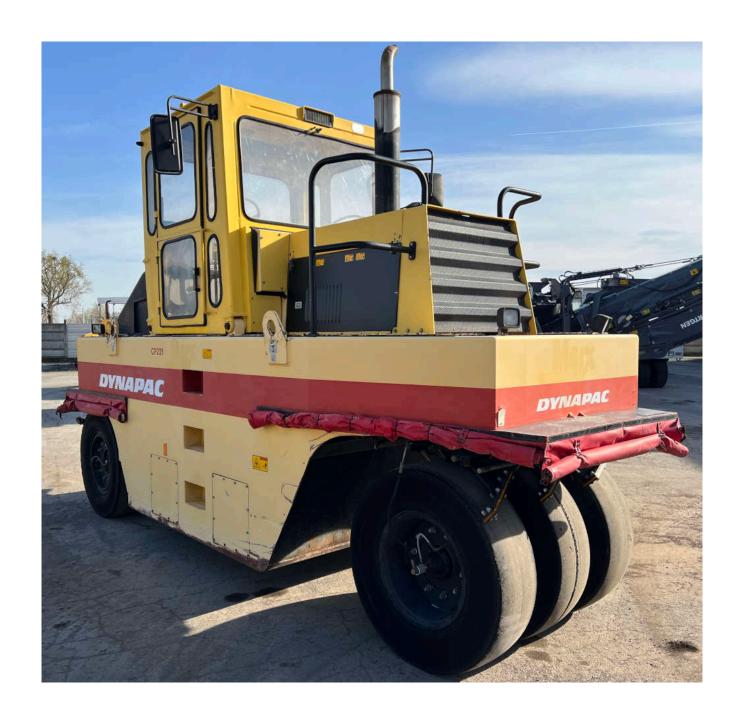

## 2004 Dynapac CP 221 -605-

| ENGINE                |                |  |
|-----------------------|----------------|--|
| Brand                 | Cummins        |  |
| Туре                  | B4.5 T (99 hp) |  |
| GENERAL               |                |  |
| Hydraulic oil checked | YES OK         |  |
| Engine oil checked    | YES OK         |  |

Brand: DynapacModel: CP 221

• **Year**: 2004

• **Serial number:** \*22620605\*

• **Hours**: 2.270

■ **Weight**: 8,3/18,2/21 Ton

• Optional: rops cabin