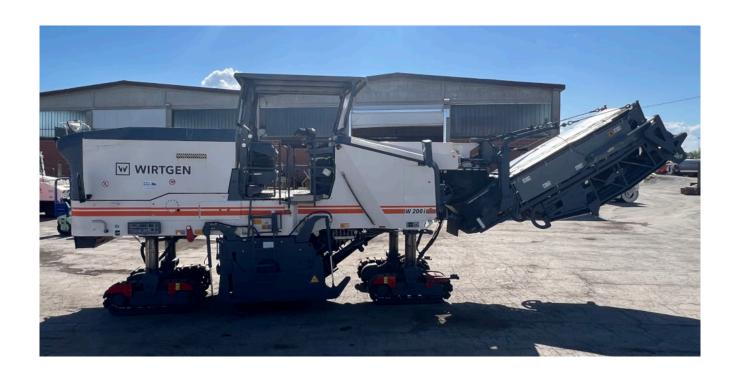

• Brand: Wirtgen

• Model: W 200i (engine 4F)

• **Year**: 2016

**Serial number:** 14201091

Hours: 5.516Weight: 28 Ton

Drum: 2000 mm width / 330mm depth
Leveling system: original Level pro

• Optional: Canopy / Folding hydraulic conveyor