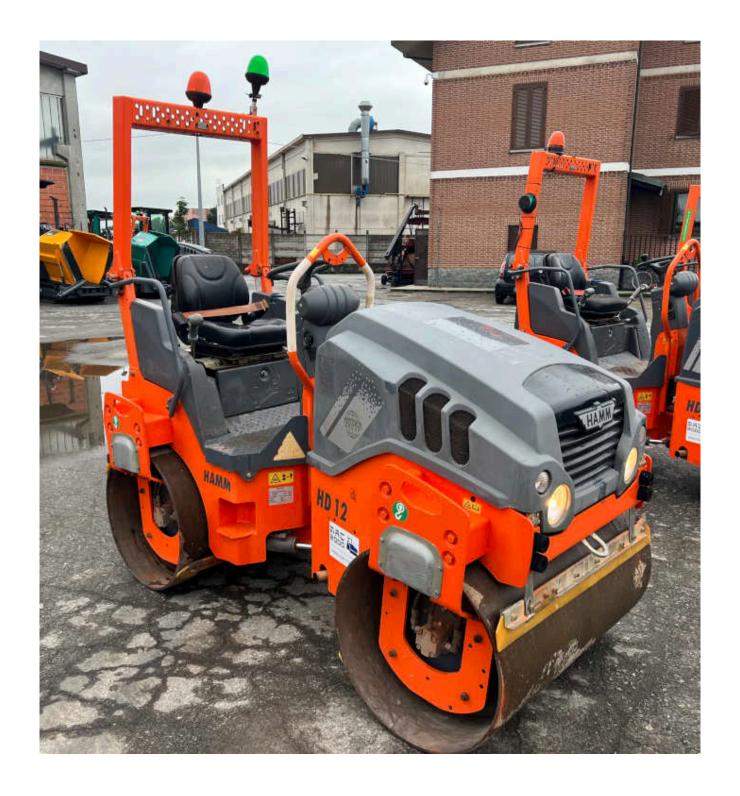

## 2013 Hamm HD 12 VV -3414-

| ENGINE |                       |
|--------|-----------------------|
| Brand  | Kubota                |
| Type   | D 1503-M-E3B ( 23 hp) |

| GENERAL                    |                                              |
|----------------------------|----------------------------------------------|
| Hydraulic oil checked      | YES OK                                       |
| Engine oil checked         | YES OK                                       |
| Diesel checked             | YES OK                                       |
| ENGINE                     |                                              |
| Blow by                    | 4/5 good                                     |
| Quality cooling liquid     | 4/5 good                                     |
| Cooling liquid level       | OK                                           |
| Engine oil                 | 4/5 good                                     |
| Engine leackages           | no leakages                                  |
| DRUMS and VIBRATION        |                                              |
| Condition of drums in %    | 80%                                          |
| Small/Big vibrations %     | OK                                           |
| Tyres/drums                | n.2 drums                                    |
| HIDRAULICS                 |                                              |
| Speed hydraulics functions | 4/5 good                                     |
| Hydraulic noise            | no noise                                     |
| Hydraulics leackages       | no leakages                                  |
| CE certificate             | Yes                                          |
| BODY WORK                  |                                              |
| Condition of the body work | 80%                                          |
| Condition of the paint     | original paint / small new paint in the side |
| CABIN                      |                                              |
| Condition of the seat      | 90%                                          |
| Condition of the dashboard | 90%                                          |
|                            |                                              |

• **Brand**: Hamm

**■ Model**: HD 12 VV

• **Year**: 2013

• Serial number: H2003414

• **Hours**: 990

**■ Weight**: 2,5 Ton

• Optionals: rops arc, lights