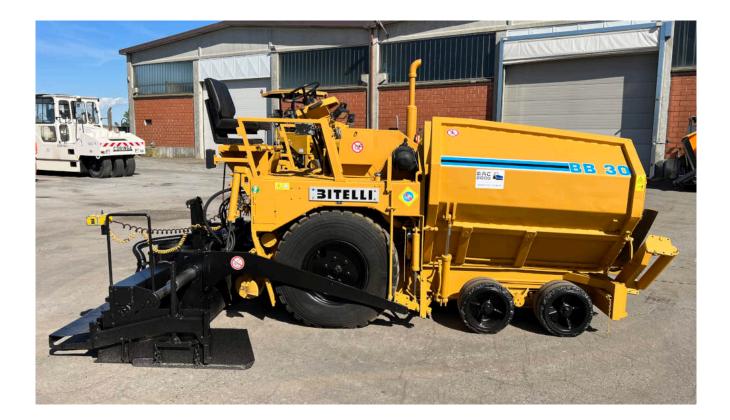

- Brand: Bitelli
- Model: BB 30
- **Year**: 1985
- Serial number: 850325
- Hours: 4.057
- Weight: 6,2 Ton
- Screed: RB 320 (1,8m / 3,2m) gas heating