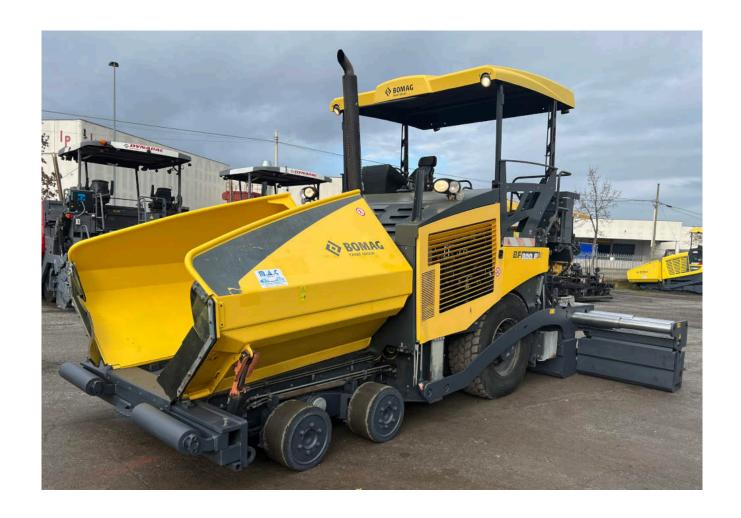

Brand: BomagModel: BF 800P

• **Year**: 2013

**Serial number:** 821837701007

Hours: 3.650Weight: 19 Ton

**Screed:** S 500 (from 2,55m to 5,00m)

• Leveling system/Sensors: n.2 sonic augers sensor