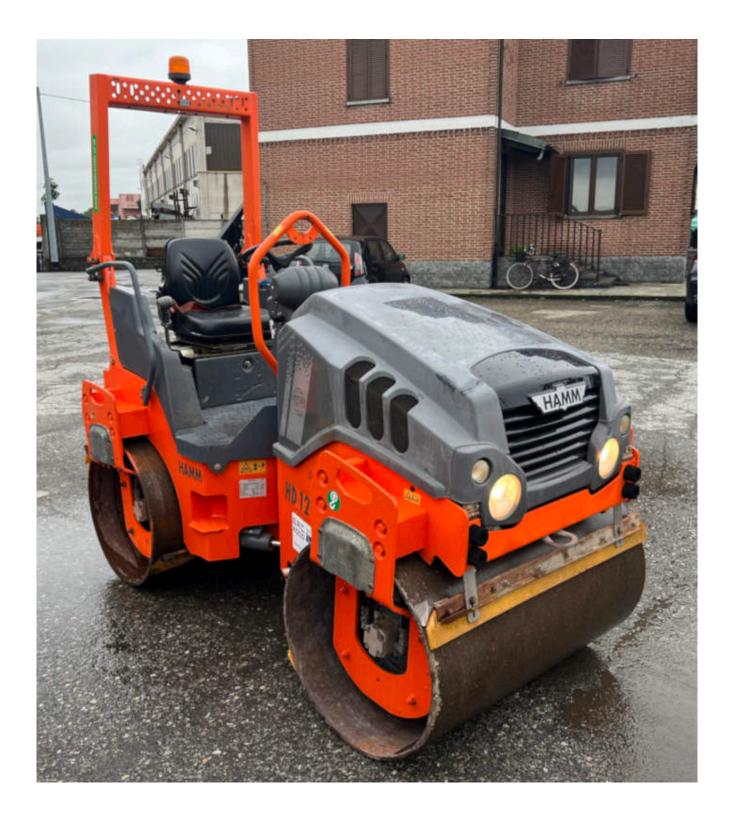

## 2015 Hamm HD 12 VV -6475-

| ENGINE |                       |
|--------|-----------------------|
| Brand  | Kubota                |
| Туре   | D 1503-M-E3B ( 23 hp) |

| GENERAL                    |                                                 |
|----------------------------|-------------------------------------------------|
| Hydraulic oil checked      | YES OK                                          |
| Engine oil checked         | YES OK                                          |
| Diesel checked             | YES OK                                          |
| ENGINE                     |                                                 |
| Blow by                    | 4/5 good                                        |
| Quality cooling liquid     | 4/5 good                                        |
| Cooling liquid level       | ОК                                              |
| Engine oil                 | 4/5 good                                        |
| Engine leackages           | no leakages                                     |
| DRUMS and VIBRATION        |                                                 |
| Condition of drums in %    | 80%                                             |
| Small/Big vibrations %     | ОК                                              |
| Tyres/drums                | n.2 drums                                       |
| HIDRAULICS                 |                                                 |
| Speed hydraulics functions | 4/5 good                                        |
| Hydraulic noise            | no noise                                        |
| Hydraulics leackages       | no leakages                                     |
| CE certificate             | Yes                                             |
| BODY WORK                  |                                                 |
| Condition of the body work | 80%                                             |
| Condition of the paint     | original paint / small new paint<br>in the side |
| CABIN                      |                                                 |
| Condition of the seat      | 90%                                             |
| Condition of the dashboard | 90%                                             |

- Brand: Hamm
- **Model**: HD 12 VV
- **Year**: 2015

- Serial number: H2006475
- Hours: 830
- Weight: 2,5 Ton
- Optionals: rops arc, lights