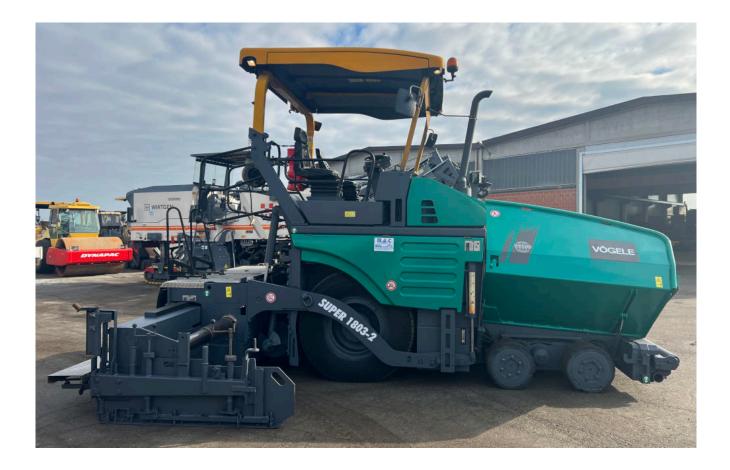

- Brand: Vogele
- Model: S 1803-2
- **Year**: 2008
- Serial number: 08830524
- **Hours**: 6.645
- Weight: 17,8 Ton
- Screed: 2,55/5,00 electric heating
- Leveling system/Sensors: n.1 grade manual / n.2 augers sensor
- Optionals: canopy