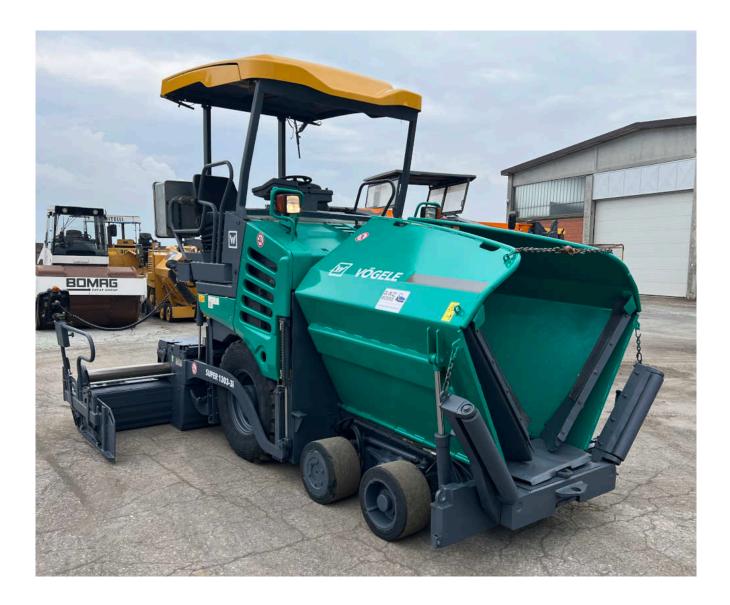

## 2014 Vogele S 1303-3i -087-

| ENGINE                |                    |
|-----------------------|--------------------|
| Brand                 | Deutz              |
| Туре                  | TCD 3.6 L4 (75 Kw) |
| GENERAL               |                    |
| Hydraulic oil checked | YES OK             |
| Engine oil checked    | YES OK             |
| Diesel checked        | YES OK             |
| ENGINE                | ·                  |
| Blow by               | 4/5 good           |

- Brand: Vogele
- **Model**: S 1303-3i
- **Year**: 2014
- Serial number: 11110087
- Hours: 6.959
- Weight: 10,5 Ton
- Screed: AB 340-3 TV
- Leveling system / sensor: n.2 sonic augers sensor