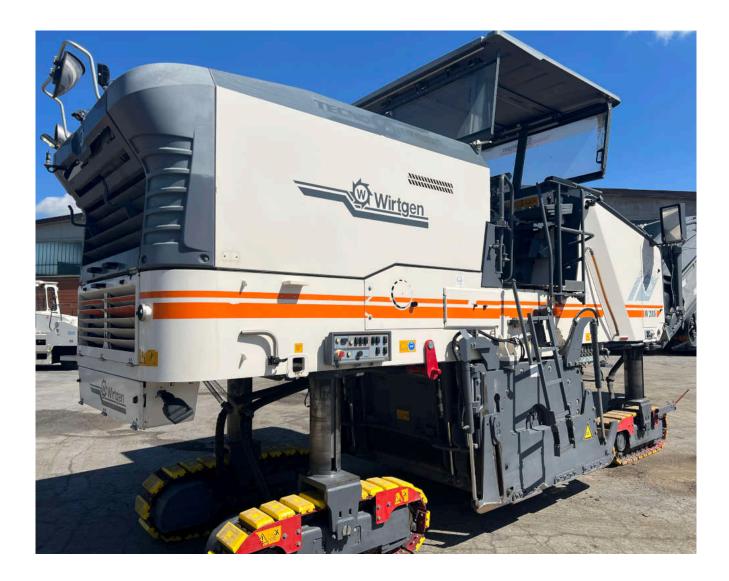

- Brand: Wirtgen
- Model: W 200i (engine 4F)
- **Year**: 2015
- Serial number: 14201044
- Hours: 5.816
- Weight: 28 Ton
- Drum: 2000 mm width / 330mm depth
- Leveling system: original Level pro
- **Optional:** Canopy / Folding hydraulic conveyor