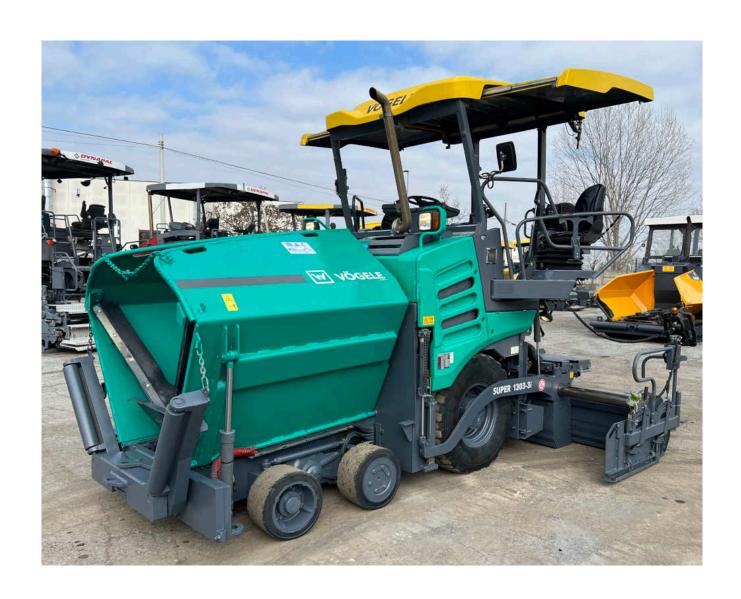

• Brand: Vogele

**■ Model**: S 1303-3i

• **Year**: 2018

**Serial number:** 15110272

• **Hours**: 3.895

• **Weight**: 10,5 Ton

• **Screed:** AB 340-3 TV

• Leveling system / sensor: n.2 sonic augers sensor