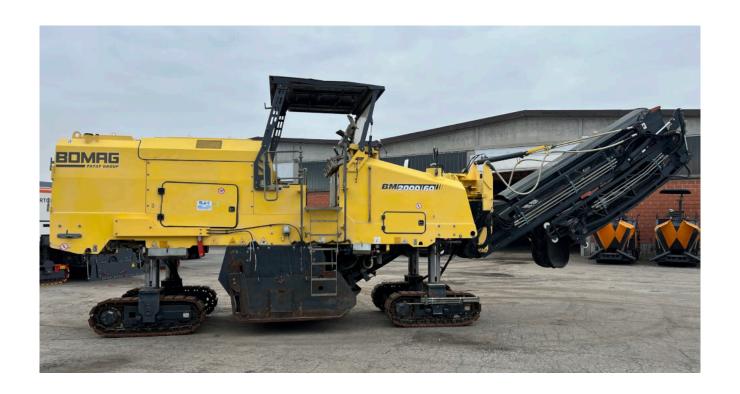

## 2008 Bomag BM 2000/60 -016-

| ENGINE                            |                           |  |
|-----------------------------------|---------------------------|--|
| Brand                             | Deutz                     |  |
| Туре                              | TCD 2015 -8 cyl- (600 Hp) |  |
| GENERAL                           |                           |  |
| Hydraulic oil checked             | YES OK                    |  |
| Engine oil checked                | YES OK                    |  |
| Diesel checked                    | YES OK                    |  |
| ENGINE                            |                           |  |
| Blow by                           | 3/5 good                  |  |
| Quality cooling liquid            | 3/5 good                  |  |
| Cooling liquid level              | OK                        |  |
| Engine oil                        | 4/5 good                  |  |
| Engine leackages                  | not important leackages   |  |
| CONVEYORS                         |                           |  |
| Conditions of small conveyor in % | 70%                       |  |

| CONVEYORS                        |                                 |
|----------------------------------|---------------------------------|
| Conditions of big conveyor in %  | 70%                             |
| Leveling System                  | yes - Moba original             |
| DRUM                             |                                 |
| Width of drum                    | 2000 mm width / 320 mm<br>depth |
| Condition of tool-holder in %    | 70%                             |
| Condition of teeth %             | 70%                             |
| HIDRAULICS                       |                                 |
| Speed hydraulics functions       | 4/5 good                        |
| Hydraulic noise                  | no noise                        |
| Hydraulics leackages             | not leakages                    |
| CONDITION OF THE UNDERCARRIAGE F | REMAINING FROM NEW IN %         |
| Back pads                        | 80%                             |
| Front pads                       | 80%                             |
| Remarks                          | nothing                         |
| BODY WORK                        | ·                               |
| Condition of the body work       | 70%                             |
| Condition of the paint           | complete original paint         |
| CABIN                            |                                 |
| Condition of the seat            | no seat                         |
| Condition of the dashboard       | 70%                             |

• **Brand**: Bomag

■ **Model**: BM 2000/60

• **Year**: 2008

**Serial number:** 821836160016

• **Hours**: 5.623

■ **Weight**: 29,3 Ton

**Drum:** 2000 mm width / 320mm depth

• Leveling system: Moba leveling system original